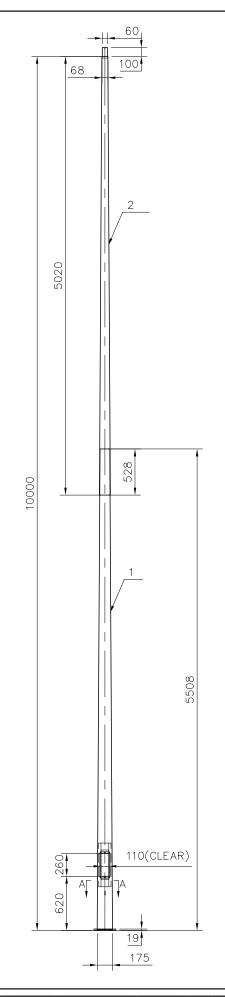

## **NOTES:**

- 1. POLES DESIGNED IN ACCORDANCE WITH BCA, AS4100:1998, AS/NZS 1170.2 2002, AS 1798:1992, AS/NZS 4676:2000, AS/NZS 4677:2000
- 2. HOT ROLLED STEEL FLAT PRODUCTS CONFORM TO AS 1594
- 3. HOT ROLLED STEEL BARS AND SECTIONS CONFORM TO AS 3679
- 4. WELDING OF STEEL STRUCTURES CONFORM TO AS/NZS 1554.1:2004
- 5. ALL STEEL ITEMS FULLY HOT DIP GALVANISED AFTER FABRICATION TO AS/NZS 4680:2006
- 6. HOT ROLLED STEEL PLATES CONFORM TO AS3678
- 7. ALL DIMENSIONS ARE IN MILLIMETRES
- 8. ALL INFORMATION SUBJECT TO CHANGE WITHOUT NOTICE

| ITEM | NAME      | DESCRIPTION          | MATERIAL        | QTY | NOTES          |
|------|-----------|----------------------|-----------------|-----|----------------|
| 1    | SECTION A | WALL THICKNESS = 3MM | Grade 50        | 1   |                |
| 2    | SECTION B | WALL THICKNESS = 3MM | Grade 50        | 1   |                |
| 3    | DOOR      | WALL THICKNESS = 3MM | Grade 50        | 1   | CUT FROM POLE  |
| 4    | M8X25     | HEX SOCKET           | Stainless Steel | 2   | WITH FLAT HEAD |
| 5    | M8 WASHER | BLACK                | Plastic         | 2   | FOR ITEM 4     |
| 6    | M8X30     | 2 NUT, 2 WASHER      | Copper          | 1   | EARTHING LUG   |

## CODE: ADWPRT100TP0.00060350\*\*\*

10M POLE TAPERED ROUND (TWO PIECE) WITH ACCESS DOOR AND 60MM OD SPIGOT

| WEIGHT: 117KG             |  |  |  |  |  |
|---------------------------|--|--|--|--|--|
| REVISION DATE: 23 09 2024 |  |  |  |  |  |