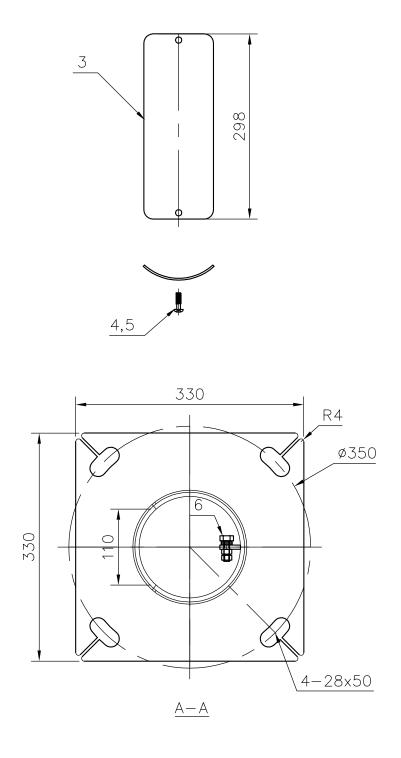

| ITEM | NAME      | DESCRIPTION          | MATERIAL        | QTY | NOTES          |
|------|-----------|----------------------|-----------------|-----|----------------|
| 1    | SECTION A | WALL THICKNESS = 3MM | Grade 50        | 1   |                |
| 2    | SECTION B | WALL THICKNESS = 3MM | Grade 50        | 1   |                |
| 3    | DOOR      | WALL THICKNESS = 3MM | Grade 50        | 1   | CUT FROM POLE  |
| 4    | M8X25     | HEX SOCKET           | Stainless Steel | 2   | WITH FLAT HEAD |
| 5    | M8 WASHER | BLACK                | Plastic         | 2   | FOR ITEM 4     |
| 6    | M8X30     | 2 NUT, 2 WASHER      | Copper          | 1   | EARTHING LUG   |

## CODE: ADWPRT100TP0.00060350\*\*\*

10M POLE TAPERED ROUND (TWO PIECE) WITH ACCESS DOOR AND 60MM OD SPIGOT

| WEIGHT: 117KG             |  |  |  |  |  |
|---------------------------|--|--|--|--|--|
| REVISION DATE: 23 09 2024 |  |  |  |  |  |