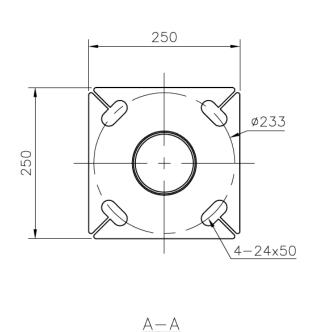

PRODUCT CODE: ADWPPR03.5600D233\*\*\*

\*Denotes Colour / Finish

3.5M POLE PIPE ROUND WITH 60MM OD SPIGOT

ADVANCED LIGHTING TECHNOLOGIES 110 LEWIS ROAD WANTIRNA SOUTH VIC 3152 03 9800 5600 | ADLT.COM.AU