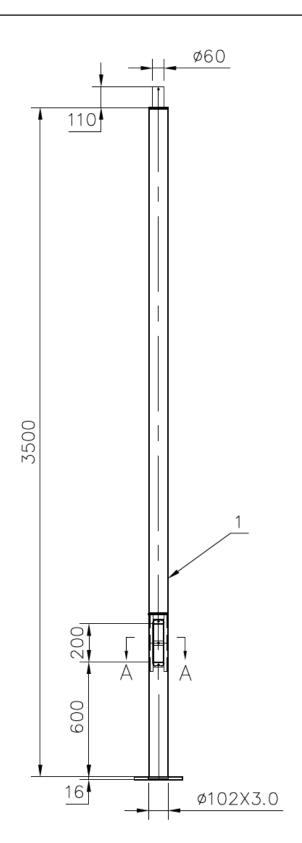

PRODUCT CODE: ADWPPR03.5600D233\*\*\*

\*Denotes Colour / Finish

3.5M POLE PIPE ROUND WITH 60MM OD SPIGOT

ADVANCED LIGHTING TECHNOLOGIES 110 LEWIS ROAD WANTIRNA SOUTH VIC 3152 03 9800 5600 | ADLT.COM.AU