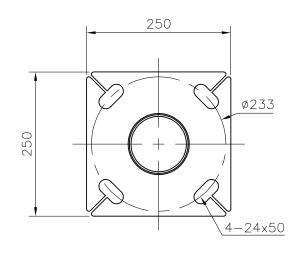

CODE: ADPPR4.0BC60

4.0M POLE PIPE ROUND WITH 60MM OD SPIGOT

POLE WEIGHT: 40KG

ADVANCED LIGHTING TECHNOLOGIES 110 LEWIS ROAD WANTIRNA SOUTH VIC 3152 03 9800 5600 | ADLT.COM.AU