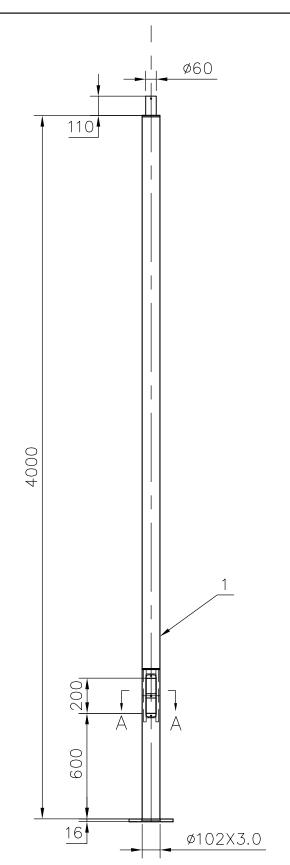

CODE: ADPPR4.0BC60

4.0M POLE PIPE ROUND WITH 60MM OD SPIGOT

POLE WEIGHT: 40KG

ADVANCED LIGHTING TECHNOLOGIES 110 LEWIS ROAD WANTIRNA SOUTH VIC 3152 03 9800 5600 | ADLT.COM.AU