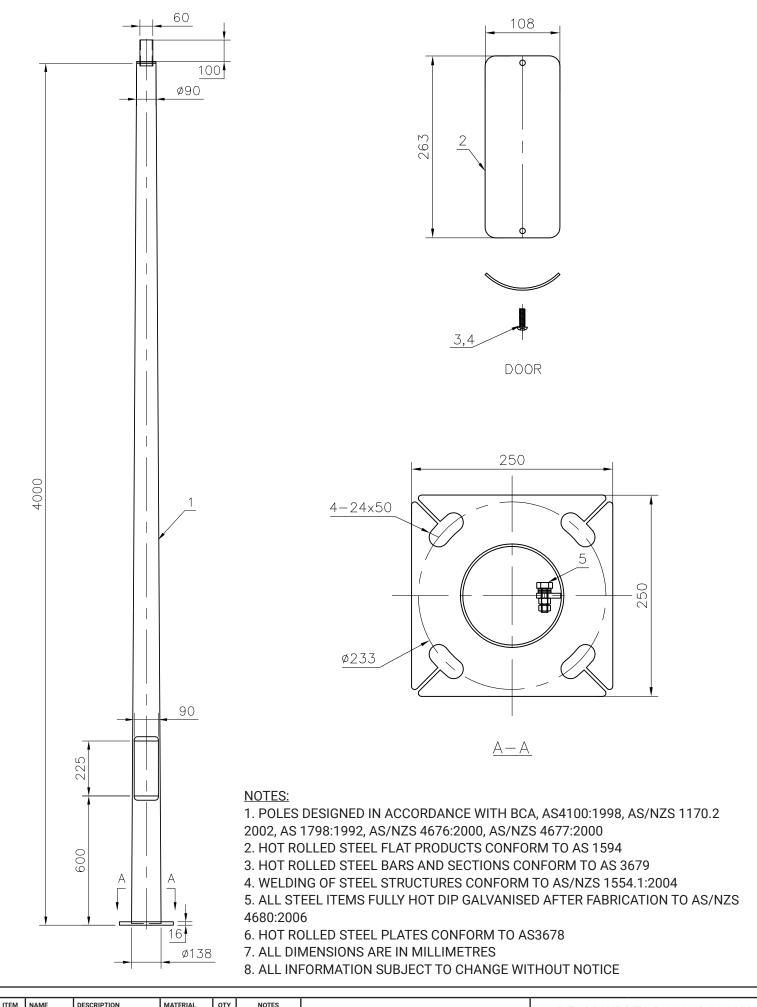

| ITEM | NAME      | DESCRIPTION          | MATERIAL        | QTY | NOTES          |  |
|------|-----------|----------------------|-----------------|-----|----------------|--|
| 1    | SECTION   | WALL THICKNESS = 3MM | Grade 50        | 1   |                |  |
| 2    | DOOR      | WALL THICKNESS = 3MM | Grade 50        | 1   | CUT FROM POLE  |  |
| 3    | M8X25     | HEX SOCKET           | Stainless Steel | 2   | WITH FLAT HEAD |  |
| 4    | M8 WASHER | BLACK                | Plastic         | 2   | FOR ITEM 3     |  |
| 5    | M8X30     | 2 NUT, 2 WASHER      | Copper          | 1   | EARTHING LUG   |  |

anced

LIGHTING TECHNOLOGIES

CODE: ADWPRT04.0600D233\*\*\*

| 4M POLE TAPERED ROUND WITH ACCESS DOOR AND<br>60MM OD SPIGOT |                                                                          |  |  |  |
|--------------------------------------------------------------|--------------------------------------------------------------------------|--|--|--|
| WEIGHT: 43KG                                                 | ADVANCED LIGHTING TECHNOLOGIES<br>110 LEWIS ROAD WANTIRNA SOUTH VIC 3152 |  |  |  |
| REVISION DATE: 23 09 2024                                    | 03 9800 5600   ADLT.COM.AU                                               |  |  |  |