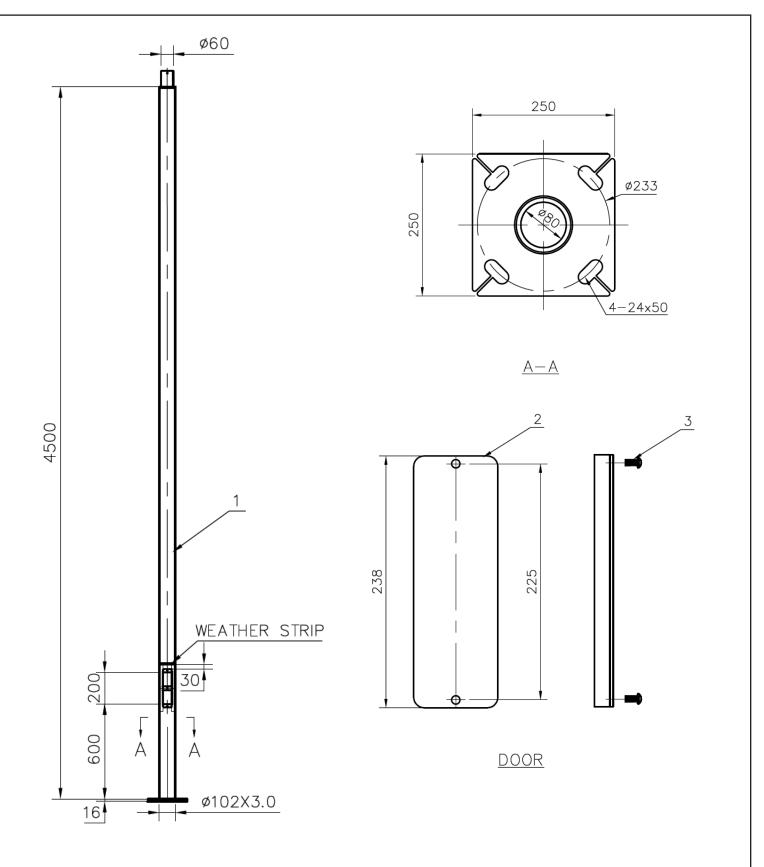

## PRODUCT CODE: ADWPPR04.5600D233\*\*\*

\*Denotes Colour / Finish

4.5M POLE PIPE ROUND WITH 60MM OD SPIGOT

REVISION DATE: 23 09 2024

ADVANCED LIGHTING TECHNOLOGIES 110 LEWIS ROAD WANTIRNA SOUTH VIC 3152 03 9800 5600 | ADLT.COM.AU