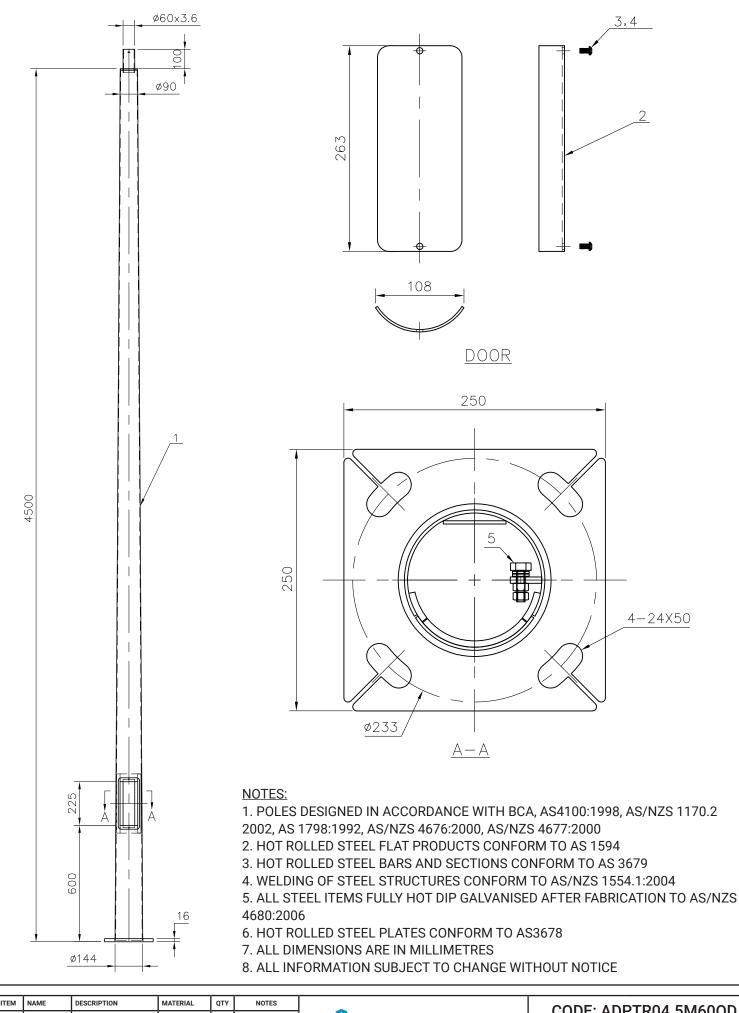

| ITEM | NAME      | DESCRIPTION          | MATERIAL        | QTY | NOTES          |  |
|------|-----------|----------------------|-----------------|-----|----------------|--|
| 1    | SECTION   | WALL THICKNESS = 3MM | Grade 50        | 1   |                |  |
| 2    | DOOR      | WALL THICKNESS = 3MM | Grade 50        | 1   | CUT FROM POLE  |  |
| 3    | M8X25     | HEX SOCKET           | Stainless Steel | 2   | WITH FLAT HEAD |  |
| 4    | M8 WASHER | BLACK                | Plastic         | 2   | FOR ITEM 3     |  |
| 5    | M8X30     | 2 NUT, 2 WASHER      | Copper          | 1   | EARTHING LUG   |  |

anced LIGHTING TECHNOLOGIES

| 4.5M POLE TAPERED ROUND WITH ACCESS DOOR<br>AND 60MM OD SPIGOT |                                                                                                        |  |  |  |  |
|----------------------------------------------------------------|--------------------------------------------------------------------------------------------------------|--|--|--|--|
| WEIGHT: 49KG                                                   | ADVANCED LIGHTING TECHNOLOGIES<br>110 LEWIS ROAD WANTIRNA SOUTH VIC 3152<br>03 9800 5600   ADLT.COM.AU |  |  |  |  |
| REVISION DATE: 29 08 2023                                      |                                                                                                        |  |  |  |  |