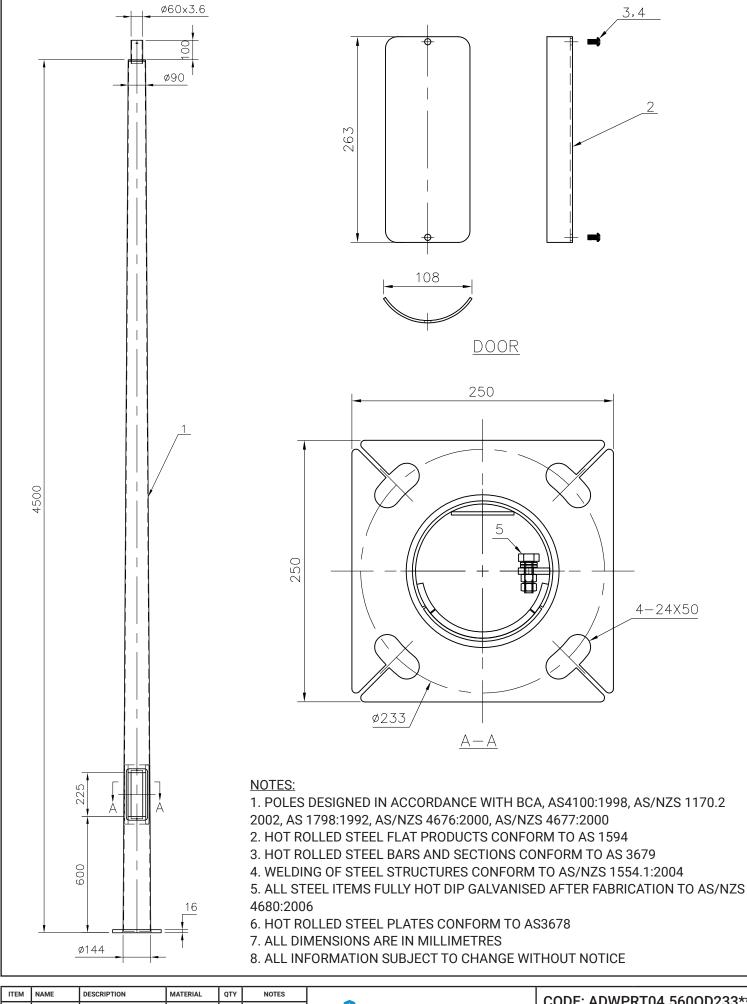

| ITE | EM | NAME      | DESCRIPTION          | MATERIAL        | QTY | NOTES          |
|-----|----|-----------|----------------------|-----------------|-----|----------------|
| 1   | 1  | SECTION   | WALL THICKNESS = 3MM | Grade 50        | 1   |                |
| 2   | 2  | DOOR      | WALL THICKNESS = 3MM | Grade 50        | 1   | CUT FROM POLE  |
| 3   | 3  | M8X25     | HEX SOCKET           | Stainless Steel | 2   | WITH FLAT HEAD |
|     | 4  | M8 WASHER | BLACK                | Plastic         | 2   | FOR ITEM 3     |
| 5   | 5  | M8X30     | 2 NUT, 2 WASHER      | Copper          | 1   | EARTHING LUG   |

## CODE: ADWPRT04.5600D233\*\*\*

4.5M POLE TAPERED ROUND WITH ACCESS DOOR AND 60MM OD SPIGOT

| WEIGHT: 49KG              | ADVANCED LIGHTING TECHNOLOGIES<br>110 LEWIS ROAD WANTIRNA SOUTH VIC 31: |  |
|---------------------------|-------------------------------------------------------------------------|--|
| REVISION DATE: 23 09 2024 | 03 9800 5600   ADLT.COM.AU                                              |  |