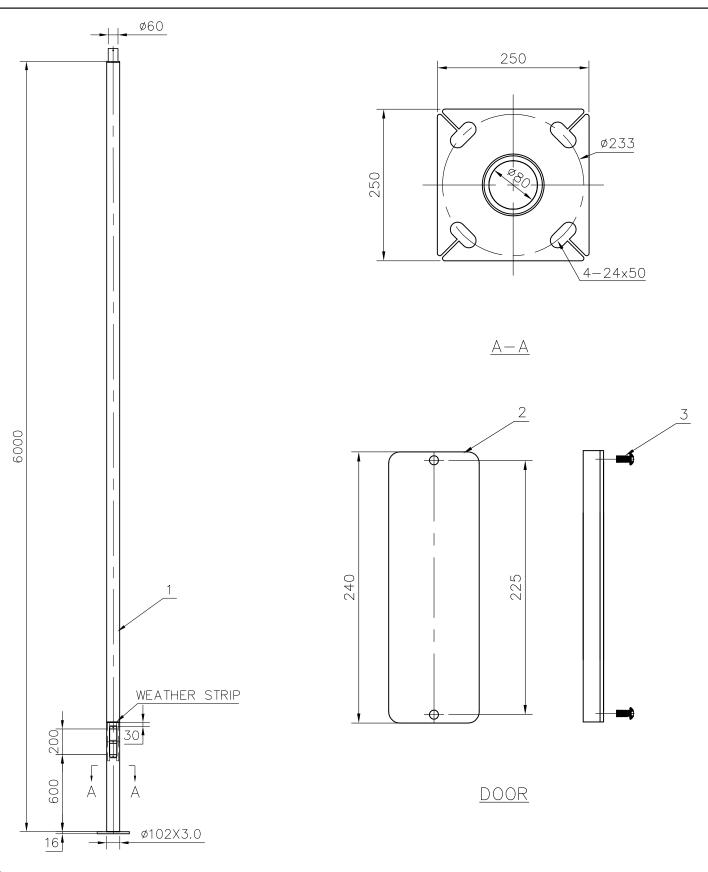

## NOTES:

- 1. POLES DESIGNED IN ACCORDANCE WITH BCA, AS 4100:1998, AS/NZS 1170.2:2002, AS 1798:1992, AS/NZS 4676:2000, AS/NZS 4677:2000.
- 2. HOT ROLLED STEEL FLAT PRODUCTS CONFORM TO AS 1594.
- 3. HOT ROLLED STEEL BARS AND SECTIONS CONFORM TO AS 3679.
- 4. WELDING OF STEEL STRUCTURES CONFORM TO AS/NZS 1554.1:2004.
- 5. ALL STEEL ITEMS FULLY HOT DIP GALVANISED AFTER FABRICATION TO AS/NZS 4680:2006.
- 6. HOT ROLLED STEEL PLATES CONFORM TO AS 3678.
- 7. ALL DIMENSIONS ARE IN MILLIMETRES.
- 8. ALL INFORMATION SUBJECT TO CHANGE WITHOUT NOTICE.

CODE: ADPPR6.0BC60

6.0M POLE PIPE ROUND WITH 60MM OD SPIGOT

POLE WEIGHT: 55KG

ADVANCED LIGHTING TECHNOLOGIES 110 LEWIS ROAD WANTIRNA SOUTH VIC 3152 03 9800 5600 | ADLT.COM.AU