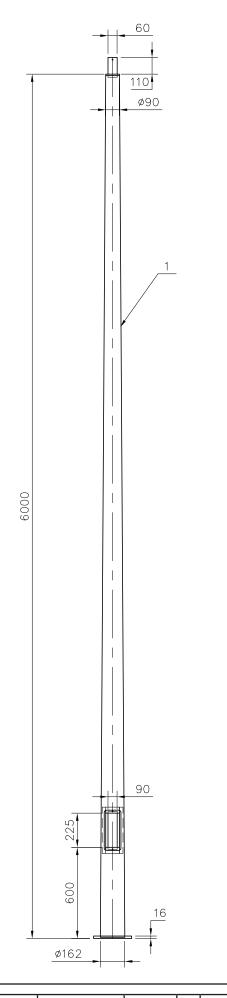

## CODE: ADPTR06.0M600D

6M POLE TAPERED ROUND WITH ACCESS DOOR AND 60MM OD SPIGOT

| ADVANCED LIGHTING TECH         |  |  |
|--------------------------------|--|--|
| 110 LEWIS ROAD WANTIRNA SOU    |  |  |
| TTO LEVVIS ROAD WAINTIRINA 300 |  |  |
|                                |  |  |

| ITEM | NAME      | DESCRIPTION          | MATERIAL        | QTY | NOTES          |
|------|-----------|----------------------|-----------------|-----|----------------|
| 1    | SECTION A | WALL THICKNESS = 3MM | Grade 50        | 1   |                |
| 2    | DOOR      | WALL THICKNESS = 3MM | Grade 50        | 1   | CUT FROM POLE  |
| 3    | M8X25     | HEX SOCKET           | Stainless Steel | 2   | WITH FLAT HEAD |
| 4    | M8 WASHER | BLACK                | Plastic         | 2   | FOR ITEM 3     |
| 5    | M8X30     | 2 NUT, 2 WASHER      | Copper          | 1   | EARTHING LUG   |