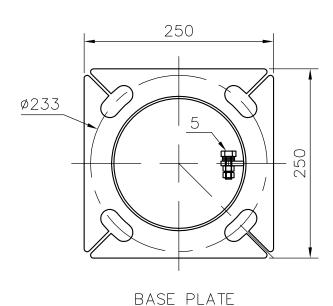

| ITEM | NAME      | DESCRIPTION          | MATERIAL        | QTY | NOTES          |
|------|-----------|----------------------|-----------------|-----|----------------|
| 1    | SECTION A | WALL THICKNESS = 3MM | Grade 50        | 1   |                |
| 2    | DOOR      | WALL THICKNESS = 3MM | Grade 50        | 1   | CUT FROM POLE  |
| 3    | M8X25     | HEX SOCKET           | Stainless Steel | 2   | WITH FLAT HEAD |
| 4    | M8 WASHER | BLACK                | Plastic         | 2   | FOR ITEM 3     |
| 5    | M8X30     | 2 NUT, 2 WASHER      | Copper          | 1   | EARTHING LUG   |