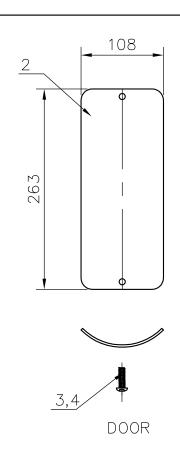

| ITEM | NAME      | DESCRIPTION          | MATERIAL        | QTY | NOTES          |
|------|-----------|----------------------|-----------------|-----|----------------|
| 1    | SECTION A | WALL THICKNESS = 3MM | Grade 50        | 1   |                |
| 2    | DOOR      | WALL THICKNESS = 3MM | Grade 50        | 1   | CUT FROM POLE  |
| 3    | M8X25     | HEX SOCKET           | Stainless Steel | 2   | WITH FLAT HEAD |
| 4    | M8 WASHER | BLACK                | Plastic         | 2   | FOR ITEM 3     |
| 5    | M8X30     | 2 NUT, 2 WASHER      | Copper          | 1   | EARTHING LUG   |