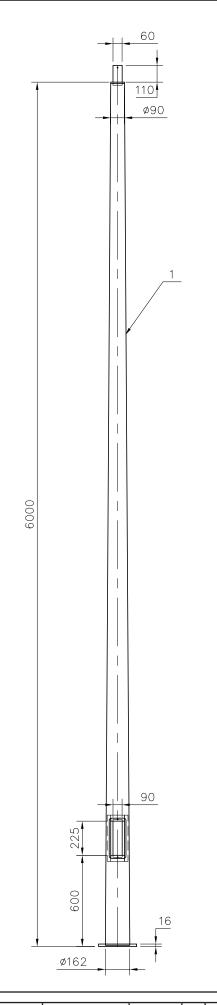

## **NOTES:**

- 1. POLES DESIGNED IN ACCORDANCE WITH BCA, AS4100:1998, AS/NZS 1170.2 2002, AS 1798:1992, AS/NZS 4676:2000, AS/NZS 4677:2000
- 2. HOT ROLLED STEEL FLAT PRODUCTS CONFORM TO AS 1594
- 3. HOT ROLLED STEEL BARS AND SECTIONS CONFORM TO AS 3679
- 4. WELDING OF STEEL STRUCTURES CONFORM TO AS/NZS 1554.1:2004
- 5. ALL STEEL ITEMS FULLY HOT DIP GALVANISED AFTER FABRICATION TO AS/NZS 4680:2006
- 6. HOT ROLLED STEEL PLATES CONFORM TO AS3678
- 7. ALL DIMENSIONS ARE IN MILLIMETRES
- 8. ALL INFORMATION SUBJECT TO CHANGE WITHOUT NOTICE

| ITEM | NAME      | DESCRIPTION          | MATERIAL        | QTY | NOTES          |
|------|-----------|----------------------|-----------------|-----|----------------|
| 1    | SECTION A | WALL THICKNESS = 3MM | Grade 50        | 1   |                |
| 2    | DOOR      | WALL THICKNESS = 3MM | Grade 50        | 1   | CUT FROM POLE  |
| 3    | M8X25     | HEX SOCKET           | Stainless Steel | 2   | WITH FLAT HEAD |
| 4    | M8 WASHER | BLACK                | Plastic         | 2   | FOR ITEM 3     |
| 5    | M8X30     | 2 NUT, 2 WASHER      | Copper          | 1   | EARTHING LUG   |

## CODE: ADWPRT06.0600D233\*\*\*

6M POLE TAPERED ROUND WITH ACCESS DOOR AND 60MM OD SPIGOT

| WEIGHT: 65KG              | ADVANCED LIGHTING TECHNOLOG          |
|---------------------------|--------------------------------------|
|                           | 110 LEWIS ROAD WANTIRNA SOUTH VIC 31 |
| REVISION DATE: 23 09 2024 | 03 9800 5600   ADLT.COM.AU           |