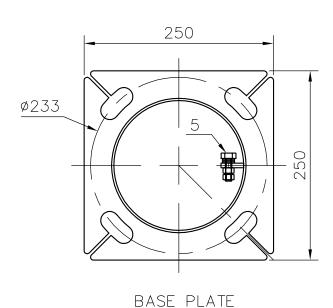

| ITEM | NAME      | DESCRIPTION          | MATERIAL        | QTY | NOTES          |
|------|-----------|----------------------|-----------------|-----|----------------|
| 1    | SECTION A | WALL THICKNESS = 3MM | Grade 50        | 1   |                |
| 2    | DOOR      | WALL THICKNESS = 3MM | Grade 50        | 1   | CUT FROM POLE  |
| 3    | M8X25     | HEX SOCKET           | Stainless Steel | 2   | WITH FLAT HEAD |
| 4    | M8 WASHER | BLACK                | Plastic         | 2   | FOR ITEM 3     |
| 5    | M8X30     | 2 NUT, 2 WASHER      | Copper          | 1   | EARTHING LUG   |