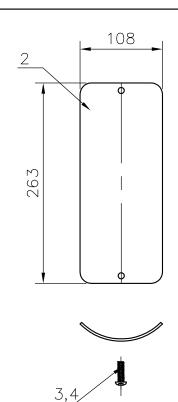

DOOR

| ITEM | NAME      | DESCRIPTION          | MATERIAL        | QTY | NOTES          |
|------|-----------|----------------------|-----------------|-----|----------------|
| 1    | SECTION A | WALL THICKNESS = 3MM | Grade 50        | 1   |                |
| 2    | DOOR      | WALL THICKNESS = 3MM | Grade 50        | 1   | CUT FROM POLE  |
| 3    | M8X25     | HEX SOCKET           | Stainless Steel | 2   | WITH FLAT HEAD |
| 4    | M8 WASHER | BLACK                | Plastic         | 2   | FOR ITEM 3     |
| 5    | M8X30     | 2 NUT, 2 WASHER      | Copper          | 1   | EARTHING LUG   |