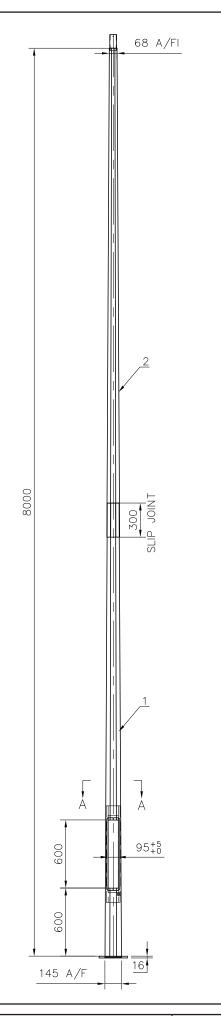

## **NOTES:**

- 1. POLES DESIGNED IN ACCORDANCE WITH BCA, AS4100:1998, AS/ NZS1170.2 2002, AS 1798:1992, AS/NZS 4676:2000, AS/NZS 4677:2000
- 2. HOT ROLLED STEEL FLAT PRODUCTS CONFORM TO AS 1594
- 3. HOT ROLLED STEEL BARS AND SECTIONS CONFORM TO AS 3679
- 4. WELDING OF STEEL STRUCTURES CONFORM TO AS/NZS 1554.1:2004
- 5. ALL STEEL ITEMS FULLY HOT DIP GALVANISED AFTER FABRICATION TO AS/NZS 4680:2006
- 6. HOT ROLLED STEEL PLATES CONFORM TO AS3678
- 7. ALL DIMENSIONS ARE IN MILLIMETRES
- 8. ALL INFORMATION SUBJECT TO CHANGE WITHOUT NOTICE

| DESCRIPTION                                  | WEIGHT                                                                                   | QTY                                                                                                                                                                           |
|----------------------------------------------|------------------------------------------------------------------------------------------|-------------------------------------------------------------------------------------------------------------------------------------------------------------------------------|
| SECTION A                                    | 53 KG                                                                                    | 1                                                                                                                                                                             |
| SECTION B                                    | 31 KG                                                                                    | 1                                                                                                                                                                             |
| DOOR (CUTOUT FROM POLE)                      | 0.1 KG                                                                                   | 1                                                                                                                                                                             |
| HEXAGON SOCKET BUTTON HEAD SCREWS M6X20 S304 | N/A                                                                                      | 2                                                                                                                                                                             |
| M8X30, 2 NUTS, 2 WASHERS, COPPER             | N/A                                                                                      | 1                                                                                                                                                                             |
|                                              | SECTION A SECTION B DOOR (CUTOUT FROM POLE) HEXAGON SOCKET BUTTON HEAD SCREWS M6X20 S304 | SECTION A         53 KG           SECTION B         31 KG           DOOR (CUTOUT FROM POLE)         0.1 KG           HEXAGON SOCKET BUTTON HEAD SCREWS M6X20 S304         N/A |

## CODE: ADPOT08.0M600D

8M POLE TAPERED OCTAGONAL WITH 1 ACCESS DOOR AND 60MM OD SPIGOT

| WEIGHT: 84KG              |
|---------------------------|
| REVISION DATE: 07 09 2023 |

ADVANCED LIGHTING TECHNOLOGIES 110 LEWIS ROAD WANTIRNA SOUTH VIC 3152 03 9800 5600 | ADLT.COM.AU