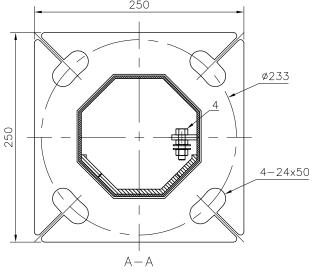

| DESCRIPTION                                  | WEIGHT                                                                                   | QTY                                                                                                                                                                           |
|----------------------------------------------|------------------------------------------------------------------------------------------|-------------------------------------------------------------------------------------------------------------------------------------------------------------------------------|
| SECTION A                                    | 53 KG                                                                                    | 1                                                                                                                                                                             |
| SECTION B                                    | 31 KG                                                                                    | 1                                                                                                                                                                             |
| DOOR (CUTOUT FROM POLE)                      | 0.1 KG                                                                                   | 1                                                                                                                                                                             |
| HEXAGON SOCKET BUTTON HEAD SCREWS M6X20 S304 | N/A                                                                                      | 2                                                                                                                                                                             |
| M8X30, 2 NUTS, 2 WASHERS, COPPER             | N/A                                                                                      | 1                                                                                                                                                                             |
|                                              | SECTION A SECTION B DOOR (CUTOUT FROM POLE) HEXAGON SOCKET BUTTON HEAD SCREWS M6X20 S304 | SECTION A         53 KG           SECTION B         31 KG           DOOR (CUTOUT FROM POLE)         0.1 KG           HEXAGON SOCKET BUTTON HEAD SCREWS M6X20 S304         N/A |

## CODE: ADPOT08.0M600D

8M POLE TAPERED OCTAGONAL WITH 1 ACCESS DOOR AND 60MM OD SPIGOT

| WEIGHT: 84KG              |
|---------------------------|
| REVISION DATE: 07 09 2023 |

ADVANCED LIGHTING TECHNOLOGIES 110 LEWIS ROAD WANTIRNA SOUTH VIC 3152 03 9800 5600 | ADLT.COM.AU