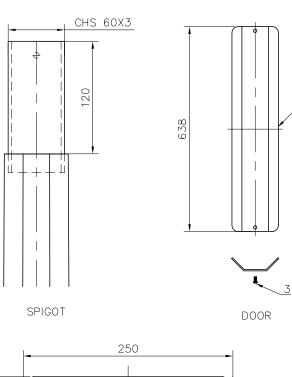

| DESCRIPTION                                  | WEIGHT                                                                                   | QTY                                                                                                                                                                           |
|----------------------------------------------|------------------------------------------------------------------------------------------|-------------------------------------------------------------------------------------------------------------------------------------------------------------------------------|
| SECTION A                                    | 53 KG                                                                                    | 1                                                                                                                                                                             |
| SECTION B                                    | 31 KG                                                                                    | 1                                                                                                                                                                             |
| DOOR (CUTOUT FROM POLE)                      | 0.1 KG                                                                                   | 1                                                                                                                                                                             |
| HEXAGON SOCKET BUTTON HEAD SCREWS M6X20 S304 | N/A                                                                                      | 2                                                                                                                                                                             |
| M8X30, 2 NUTS, 2 WASHERS, COPPER             | N/A                                                                                      | 1                                                                                                                                                                             |
|                                              | SECTION A SECTION B DOOR (CUTOUT FROM POLE) HEXAGON SOCKET BUTTON HEAD SCREWS M6X20 S304 | SECTION A         53 KG           SECTION B         31 KG           DOOR (CUTOUT FROM POLE)         0.1 KG           HEXAGON SOCKET BUTTON HEAD SCREWS M6X20 S304         N/A |

## CODE: ADPOT08.0M600D

8M POLE TAPERED OCTAGONAL WITH 1 ACCESS DOOR AND 60MM OD SPIGOT

| WEIGHT: 84KG              |
|---------------------------|
| REVISION DATE: 07 09 2023 |

ADVANCED LIGHTING TECHNOLOGIES 110 LEWIS ROAD WANTIRNA SOUTH VIC 3152 03 9800 5600 | ADLT.COM.AU