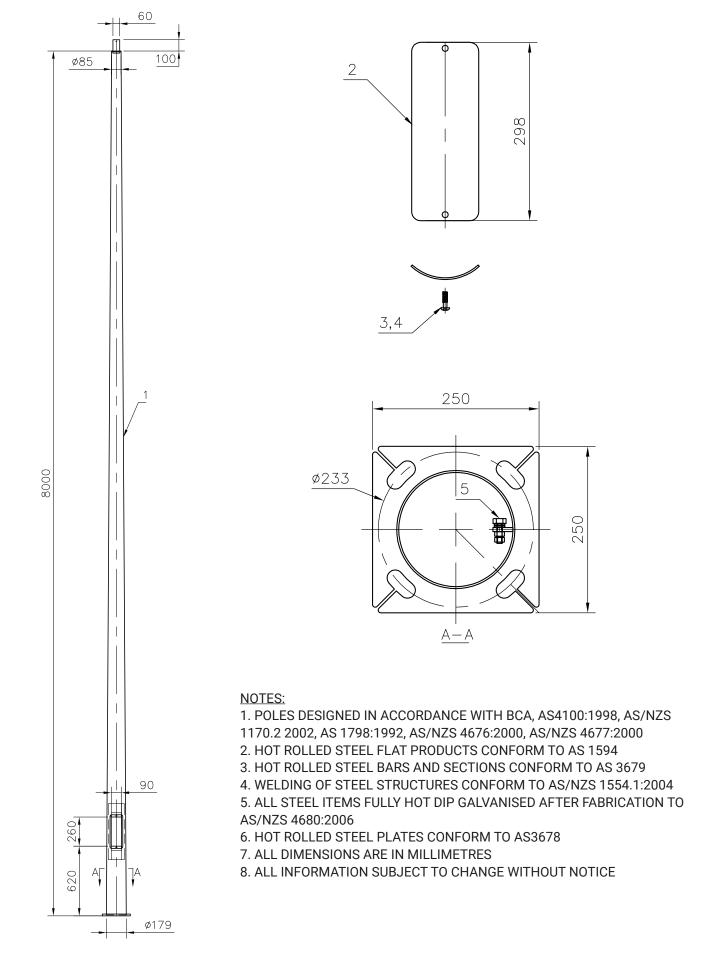

| NAME      | DESCRIPTION                             | MATERIAL                                                                                           | QTY                                                                                                                                       | NOTES                                                                                                                                             |                                                                                                                                                                                           |
|-----------|-----------------------------------------|----------------------------------------------------------------------------------------------------|-------------------------------------------------------------------------------------------------------------------------------------------|---------------------------------------------------------------------------------------------------------------------------------------------------|-------------------------------------------------------------------------------------------------------------------------------------------------------------------------------------------|
| SECTION A | WALL THICKNESS = 3MM                    | Grade 50                                                                                           | 1                                                                                                                                         |                                                                                                                                                   |                                                                                                                                                                                           |
| DOOR      | WALL THICKNESS = 3MM                    | Grade 50                                                                                           | 1                                                                                                                                         | CUT FROM POLE                                                                                                                                     | ]                                                                                                                                                                                         |
| M8X25     | HEX SOCKET                              | Stainless Steel                                                                                    | 2                                                                                                                                         | WITH FLAT HEAD                                                                                                                                    | ]                                                                                                                                                                                         |
| M8 WASHER | BLACK                                   | Plastic                                                                                            | 2                                                                                                                                         | FOR ITEM 3                                                                                                                                        | ]                                                                                                                                                                                         |
| M8X30     | 2 NUT, 2 WASHER                         | Copper                                                                                             | 1                                                                                                                                         | EARTHING LUG                                                                                                                                      |                                                                                                                                                                                           |
|           | SECTION A<br>DOOR<br>M8X25<br>M8 WASHER | SECTION A WALL THICKNESS = 3MM<br>DOOR WALL THICKNESS = 3MM<br>M8X25 HEX SOCKET<br>M8 WASHER BLACK | SECTION A WALL THICKNESS = 3MM Grade 50   DOOR WALL THICKNESS = 3MM Grade 50   M8X25 HEX SOCKET Stainless Steel   M8 WASHER BLACK Plastic | SECTION A WALL THICKNESS = 3MM Grade 50 1   DOOR WALL THICKNESS = 3MM Grade 50 1   M8X25 HEX SOCKET Stainless Steel 2   M8 WASHER BLACK Plastic 2 | SECTION A WALL THICKNESS = 3MM Grade 50 1   DOOR WALL THICKNESS = 3MM Grade 50 1 CUT FROM POLE   M8X25 HEX SOCKET Stainless Steel 2 WITH FLAT HEAD   M8 WASHER BLACK Plastic 2 FOR ITEM 3 |

## CODE: ADWPRT08.0600D233\*\*\*

| 8M POLE TAPERED ROUND WITH ACCESS DOOR AND 60MM OD SPIGOT |                                                                          |  |  |  |
|-----------------------------------------------------------|--------------------------------------------------------------------------|--|--|--|
| WEIGHT: 89KG                                              | ADVANCED LIGHTING TECHNOLOGIES<br>110 LEWIS ROAD WANTIRNA SOUTH VIC 3152 |  |  |  |
| REVISION DATE: 23 09 2024                                 | 03 9800 5600   ADLT.COM.AU                                               |  |  |  |