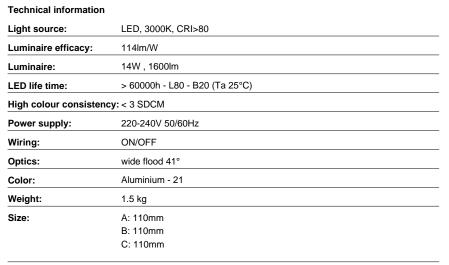

performance

Arcluce Code

0254011A-830-21

Ex Code

| Technical information             |                                |  |
|-----------------------------------|--------------------------------|--|
| Light source:                     | LED, 3000K, CRI>80             |  |
| Luminaire efficacy:               | 114lm/W                        |  |
| Luminaire:                        | 14W , 1600lm                   |  |
| LED life time:                    | > 60000h - L80 - B20 (Ta 25°C) |  |
| High colour consistency: < 3 SDCM |                                |  |
| Power supply:                     | 220-240V 50/60Hz               |  |
| Wiring:                           | ON/OFF                         |  |
| Optics:                           | narrow 15°                     |  |
| Color:                            | Aluminium - 21                 |  |
| Weight:                           | 1.5 kg                         |  |
| Size:                             | A: 110mm                       |  |
|                                   | B: 110mm                       |  |
|                                   | C: 110mm                       |  |
|                                   |                                |  |

LED sources available in color temperatures 3000K

High color consistency < 3 SDCM and LED life time > 60000h - L80 - B20 (Ta 25°C).

System effectiveness, minimum 114lm/W

Luminaire in insulation class I.

DRIVER INCLUDED.