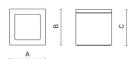

performance

Arcluce Code

0254005A-830-21

Ex Code

| Technical information             |                                |  |
|-----------------------------------|--------------------------------|--|
| Light source:                     | LED, 3000K, CRI>80             |  |
| Luminaire efficacy:               | 93lm/W                         |  |
| Luminaire:                        | 14W , 1300lm                   |  |
| LED life time:                    | > 60000h - L80 - B20 (Ta 25°C) |  |
| High colour consistency: < 3 SDCM |                                |  |
| Power supply:                     | 220-240V 50/60Hz               |  |
| Wiring:                           | ON/OFF                         |  |
| Optics:                           | elliptic 49°x26°               |  |
| Color:                            | Aluminium - 21                 |  |
| Weight:                           | 1.5 kg                         |  |
| Size:                             | A: 110mm                       |  |
|                                   | B: 110mm                       |  |
|                                   | C: 110mm                       |  |
|                                   |                                |  |

performance

Arcluce Code Ex Code 0254006A-830-21

Technical information

| recillical illiorillation         |                                |  |
|-----------------------------------|--------------------------------|--|
| Light source:                     | LED, 3000K, CRI>80             |  |
| Luminaire efficacy:               | 71lm/W                         |  |
| Luminaire:                        | 14W , 1000lm                   |  |
| LED life time:                    | > 60000h - L80 - B20 (Ta 25°C) |  |
| High colour consistency: < 3 SDCM |                                |  |
| Power supply:                     | 220-240V 50/60Hz               |  |
| Wiring:                           | ON/OFF                         |  |
| Optics:                           | wall washer Imax=18°           |  |
| Color:                            | Aluminium - 21                 |  |
| Weight:                           | 1.5 kg                         |  |
| Size:                             | A: 110mm                       |  |
|                                   | B: 110mm                       |  |
|                                   | C: 110mm                       |  |
|                                   |                                |  |

performance

Arcluce Code

0254011A-830-21

Ex Code

| Technical information             |                                |  |
|-----------------------------------|--------------------------------|--|
| Light source:                     | LED, 3000K, CRI>80             |  |
| Luminaire efficacy:               | 114lm/W                        |  |
| Luminaire:                        | 14W , 1600lm                   |  |
| LED life time:                    | > 60000h - L80 - B20 (Ta 25°C) |  |
| High colour consistency: < 3 SDCM |                                |  |
| Power supply:                     | 220-240V 50/60Hz               |  |
| Wiring:                           | ON/OFF                         |  |
| Optics:                           | narrow 15°                     |  |
| Color:                            | Aluminium - 21                 |  |
| Weight:                           | 1.5 kg                         |  |
| Size:                             | A: 110mm                       |  |
|                                   | B: 110mm                       |  |
|                                   | C: 110mm                       |  |
|                                   |                                |  |

0254012A-830-21

Ex Code

| Technical information             |                                |  |
|-----------------------------------|--------------------------------|--|
| Light source:                     | LED, 3000K, CRI>80             |  |
| Luminaire efficacy:               | 118lm/W                        |  |
| Luminaire:                        | 14W , 1650lm                   |  |
| LED life time:                    | > 60000h - L80 - B20 (Ta 25°C) |  |
| High colour consistency: < 3 SDCM |                                |  |
| Power supply:                     | 220-240V 50/60Hz               |  |
| Wiring:                           | ON/OFF                         |  |
| Optics:                           | flood 26°                      |  |
| Color:                            | Aluminium - 21                 |  |
| Weight:                           | 1.5 kg                         |  |
| Size:                             | A: 110mm                       |  |
|                                   | B: 110mm                       |  |
|                                   | C: 110mm                       |  |