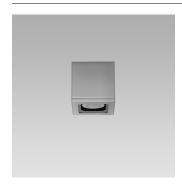

#### **Specifications**

PIXOL110 is the ceiling-mounted luminaire for both indoor and outdoor lighting, featuring a modern and compact design. This luminaire was specifically created to fit architectures requiring a powerful but discreet illumination.

#### **Appliance**

- Die-cast aluminium body and trim (EN 47100).
- Double layer polyester powder paint resistant to corrosion and salt spray fog.
- Silicone rubber gaskets.
- AISI 316 stainless steel external screws.
- Reflector made of engineering plastic metalized in high-vacuum or PMMA lenses.
- Screen made of 5mm thermal-shock resistant tempered glass.
- High quality LED sources characterized according to IES TM-30, with high color consistency <3SDCM and long useful life >60000 hours at L80.

It complies with standards EN 60598-1 and EN 60598-2-1.

LED sources available in color temperatures 3000K

High color consistency < 3 SDCM and LED life time > 60000h - L80 - B20 (Ta 25°C).

System effectiveness, minimum 93lm/W