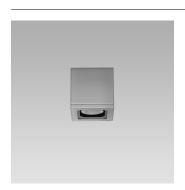

#### **Specifications**

PIXOL110 is the ceiling-mounted luminaire for both indoor and outdoor lighting, featuring a modern and compact design. This luminaire was specifically created to fit architectures requiring a powerful but discreet illumination.

#### **Specifications**

PIXOL110 is the ceiling-mounted luminaire for both indoor and outdoor lighting, featuring a modern and compact design. This luminaire was specifically created to fit architectures requiring a powerful but