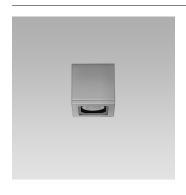

#### **Specifications**

PIXOL110 is the ceiling-mounted luminaire for both indoor and outdoor lighting, featuring a modern and compact design. This luminaire was specifically created to fit architectures requiring a powerful but discreet illumination.

#### **Appliance**

- Die-cast aluminium body and trim (EN 47100).
- Double layer polyester powder paint resistant to corrosion and salt spray fog.
- Silicone rubber gaskets.
- AISI 316 stainless steel external screws.
- Reflector made of engineering plastic metalized in high-vacuum or PMMA lenses.
- Screen made of 5mm thermal-shock resistant tempered glass.
- High quality LED sources characterized according to IES TM-30, with high color consistency <3SDCM and long useful life >60000 hours at L80.