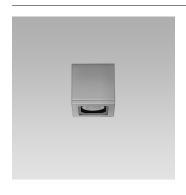

#### **Specifications**

PIXOL110 is the ceiling-mounted luminaire for both indoor and outdoor lighting, featuring a modern and compact design. This luminaire was specifically created to fit architectures requiring a powerful but discreet illumination.

#### **Appliance**

- Die-cast aluminium body and trim (EN 47100).
- Double layer polyester powder paint resistant to corrosion and salt spray fog.
- Silicone rubber gaskets.
- AISI 316 stainless steel external screws.
- Reflector made of engineering plastic metalized in high-vacuum or PMMA lenses.
- Screen made of 5mm thermal-shock resistant tempered glass.
- High quality LED sources characterized according to IES TM-30, with high color consistency <3SDCM and long useful life >60000 hours at L80.

It complies with standards EN 60598-1 and EN 60598-2-1.

LED sources available in color temperatures 3000K

High color consistency < 3 SDCM and LED life time > 60000h - L80 - B20 (Ta 25°C).

System effectiveness, minimum 71lm/W