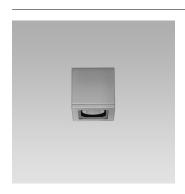

#### **Specifications**

PIXOL110 is the ceiling-mounted luminaire for both indoor and outdoor lighting, featuring a modern and compact design. This luminaire was specifically created to fit architectures requiring a powerful but discreet illumination.

#### **Appliance**

- Die-cast aluminium body and trim (EN 47100).
- Double layer polyester powder paint resistant to corrosion and salt spray fog.
- Silicone rubber gaskets.
- AISI 316 stainless steel external screws.
- Reflector made of engineering plastic metalized in high-vacuum or PMMA lenses.
- Screen made of 5mm thermal-shock resistant tempered glass.
- High quality LED sources characterized according to IES TM-30, with high color consistency <3SDCM and long useful life >60000 hours at L80.