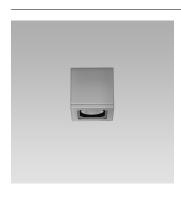

#### **Specifications**

PIXOL110 is the ceiling-mounted luminaire for both indoor and outdoor lighting, featuring a modern and compact design. This luminaire was specifically created to fit architectures requiring a powerful but discreet illumination.

#### **Appliance**

- Die-cast aluminium body and trim (EN 47100).
- Double layer polyester powder paint resistant to corrosion and salt spray fog.
- Silicone rubber gaskets.
- AISI 316 stainless steel external screws.
- Reflector made of engineering plastic metalized in high-vacuum or PMMA lenses.
- Screen made of 5mm thermal-shock resistant tempered glass.
- High quality LED sources characterized according to IES TM-30, with high color consistency <3SDCM and long useful life >60000 hours at L80.