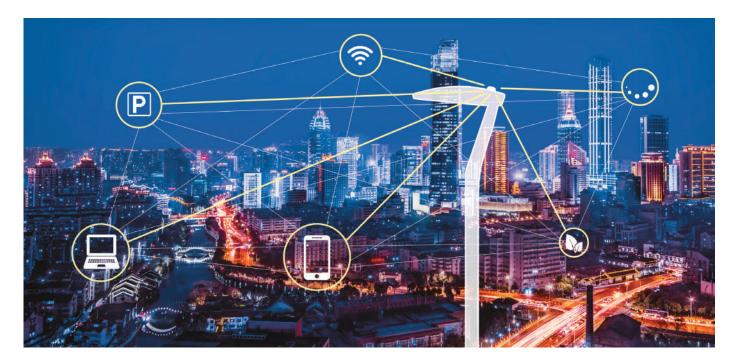

## **FUTURE-PROOF LUMINAIRES**

Cities are evolving, getting smarter, interconnected, bringing new services for the well-being of citizens and communities. Lighting is playing a central role in building and supporting this infrastructure of smart-cities. Future-proof luminaires are equipped with standard electrical interfaces to allow a wide range of new possibilities, for lighting and much more.

## A world of applications:

Remote lighting management; automatic adaptive lighting; detecting anomalies and energy consumption; car and bike sharing geolocation; bus tracking, parking occupancy detection; integration of environmental sensors; integration of weather sensors; wi-fi access point; video surveillance; audio diffusion; irrigation system management; variable message panels; proximity tourist information and more.