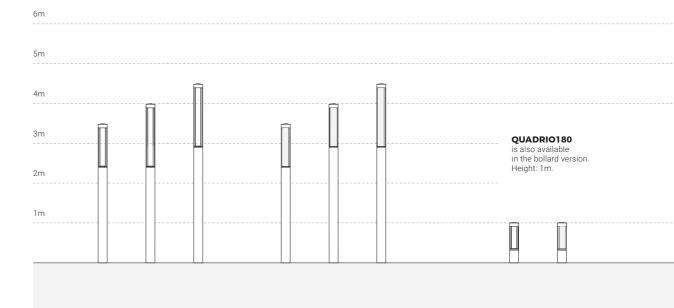

### PERFORMANCE

| M               |         | STAND<br>16<br>CE      | -           |     |       |       |        |                  |         |                |         |
|-----------------|---------|------------------------|-------------|-----|-------|-------|--------|------------------|---------|----------------|---------|
| Code            | Optic   | Luminai<br><b>Watt</b> | re<br>Lumen | CRI | ССТ   | Class | Wiring | Power Supply     | A<br>mm | <b>B</b><br>mm | с<br>mm |
| 0868005A-840-16 | type VS | 37W                    | 2350lm      | 80  | 4000K |       | ON/OFF | 220-240V 50/60Hz | 180     | 3435           | 1121    |
| 0868006A-840-16 | type VS | 37W                    | 2350lm      | 80  | 4000K |       | ON/OFF | 220-240V 50/60Hz | 180     | 3935           | 1621    |
|                 |         |                        |             |     |       |       |        |                  | 1       | 1              |         |

## COMFORT

|                 |         | IP66            |              |     |       |       |        |                  |         |                |         |
|-----------------|---------|-----------------|--------------|-----|-------|-------|--------|------------------|---------|----------------|---------|
| Code            | Optic   | Luminai<br>Watt | ire<br>Lumen | CRI | ССТ   | Class | Wiring | Power Supply     | A<br>mm | <b>B</b><br>mm | с<br>mm |
| 0868002A-840-16 | type VS | 45W             | 2550lm       | 80  | 4000K |       | ON/OFF | 220-240V 50/60Hz | 180     | 3435           | 1121    |
| 0868003A-840-16 | type VS | 45W             | 2550lm       | 80  | 4000K |       | ON/OFF | 220-240V 50/60Hz | 180     | 3935           | 1121    |
|                 |         |                 |              |     |       |       |        |                  |         |                |         |

80

4000K

ON/OFF

Available on request:

emergency versions.

220-240V 50/60Hz

180

4435 1621