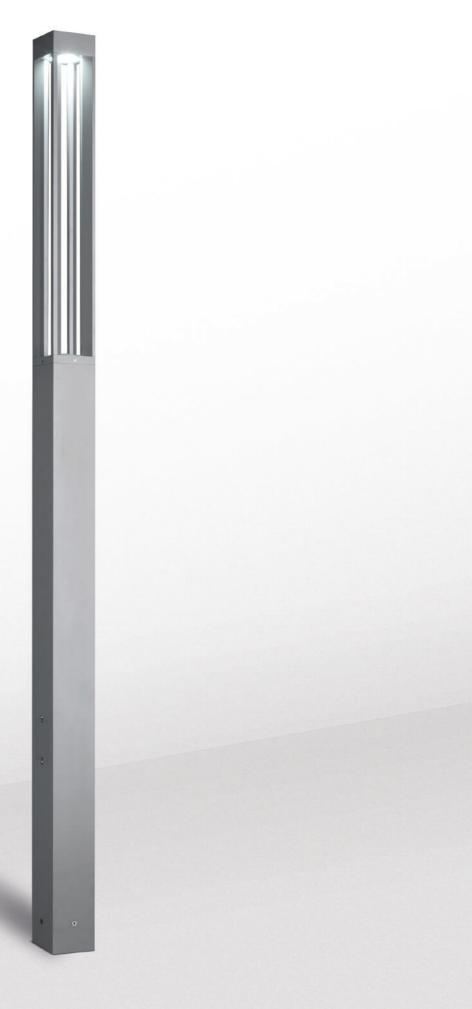

The photo represents the family product range. You can see the correct image of each product (code) on the website.

The photo represents the family product range. You can see the correct image of each product (code) on the website.

45W

2550lm

type VS