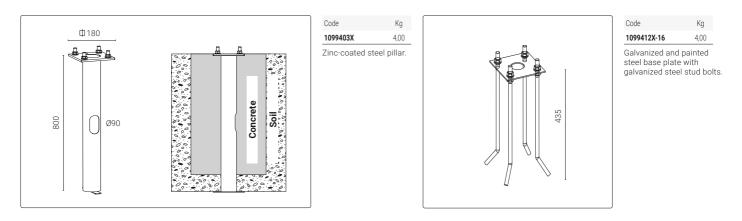

#### INSTALLATION

- At ground installation.
- · Zinc-coated steel basement for ground anchoring for rawlplugs.
- · Supplied with power cable.
- Supplied complete with inspection slit with junction box and fuse terminal block (6.3A fuse, 5x20mm, included).

## ACCESSORIES

ADVANCED LIGHTING TECHNOLOGIES AUSTRALIA INC ADVANCED LIGHTING TECHNOLOGIES NEW ZEALAND LTD