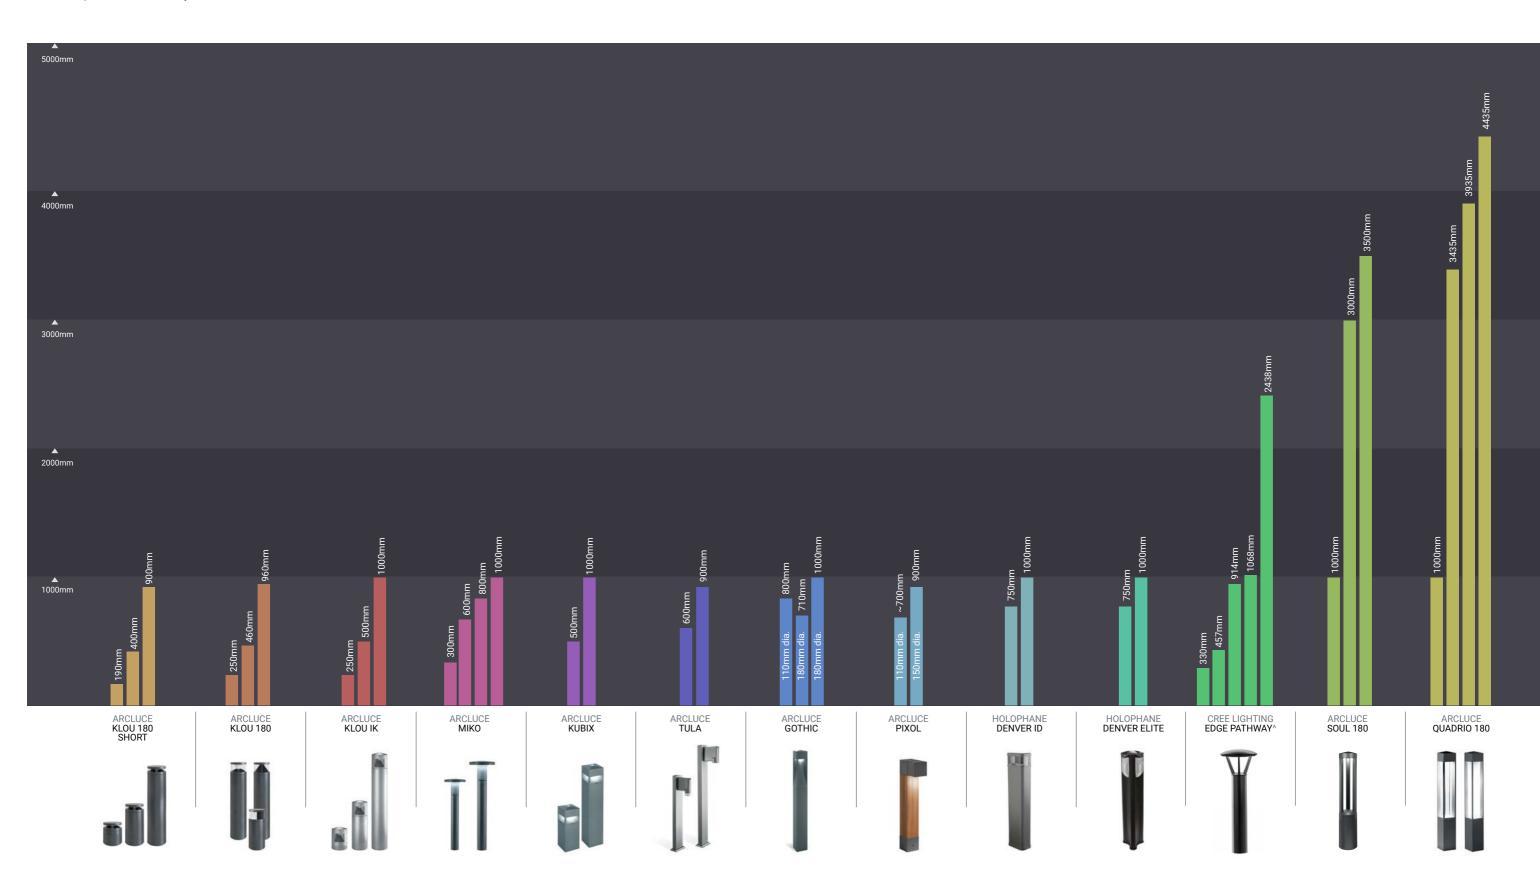

### **Height Comparison**

Our range of bollards span from a compact 190mm to over 4m tall to offer unparalleled versatility.