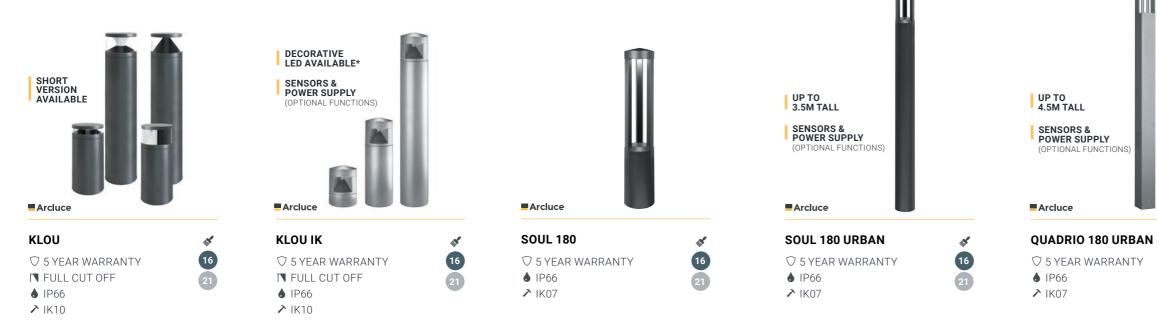

#### QUADRIO 180

♡ 5 YEAR WARRANTY

♦ IP66▶ IK07

♦ IP66

➤ IK10

TULA ⑦ 5 YEAR WARRANTY ♦ IP66 