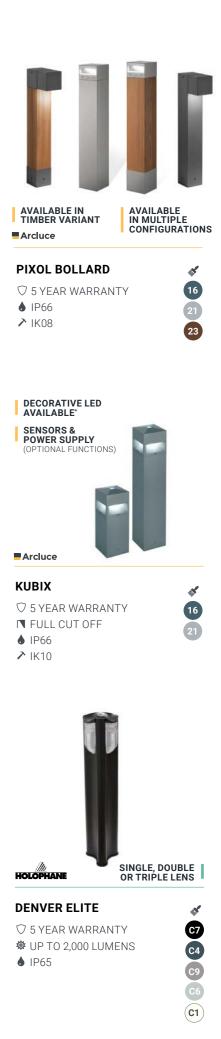

#### QUADRIO 180

♡ 5 YEAR WARRANTY

♦ IP66▶ IK07

♦ IP66

➤ IK10

TULA ⑦ 5 YEAR WARRANTY ♦ IP66 

#### DENVER ID BOLLARD

♡ 5 YEAR WARRANTY ♦ IP65 ➡ FUTURE PROOF\*