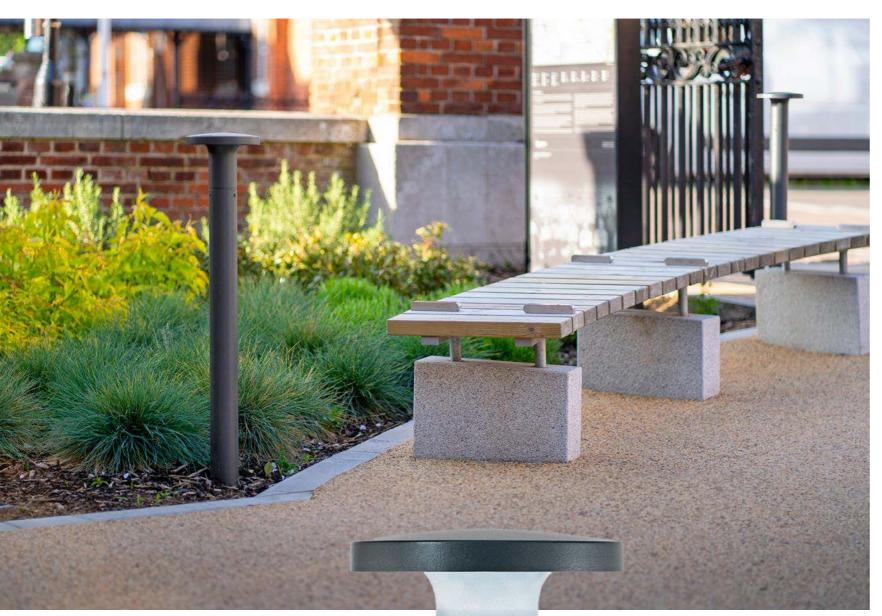

# Shaping Urban Spaces Day & Night

Perfect for parks, forecourts and other urban spaces, **Advanced Lighting Technologies' stunning range of architectural bollards** combine performance and aesthetics to create a lighting solution that impresses both night and day. Conceived to meet the most demanding requirements of lighting designers, architects and end users, our bollards feature high-quality design and robust craftsmanship, backed by a minimum 5-year warranty.

Our architectural bollards seamlessly integrate into their surroundings, offering functional lighting with a touch of elegance.