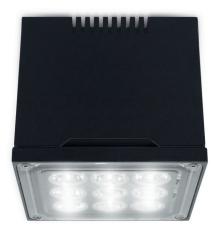

# Moto3

LED CEILING & HIGHBAY

Arcluce's Moto3 LED Ceiling & Highbay Light is versatile and can blend seamlessly into the urban environment. A wide choice of optics means the Moto3 can help to create the perfect lighting effect, no matter the application. Suitable for both internal and external installation, it is the ideal lighting solution for shopping centres and commercial areas, lobbies, architectural elements and more.

## **FEATURES**

- DIE-CAST ALUMINIUM BODY & PAINTED SHEET-STEEL COVER
- SINGLE OR DOUBLE MODULE
- AVAILABLE IN 3000K & 4000K
- 80CRI
- AVAILABLE IN A RANGE OF HOUSING COLOURS

## **BENEFITS**

- ROBUST DESIGN
- BEAUTIFUL EUROPEAN STYLING
- WIDE CHOICE OF OPTICS

Australia New Zealand Singapore

adlt.com.au adlt.co.nz adlt.com.sg