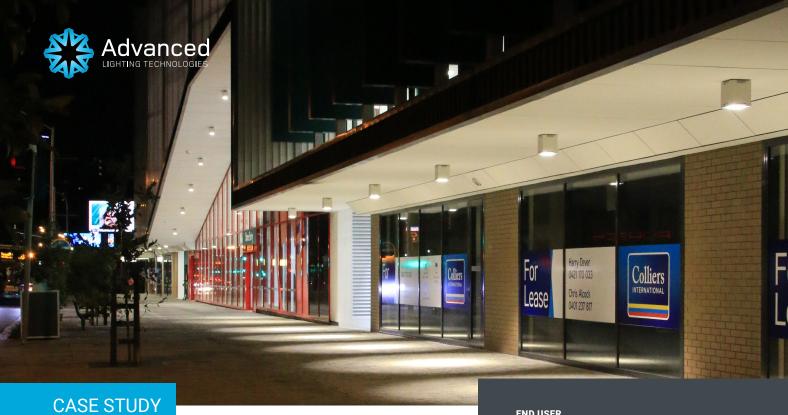

# **BUNNINGS NEWSTEAD**

Hardware retailer Bunnings have traditionally built their warehouse-style stores on large plots of land in suburban areas. However, in recent years they have begun constructing multi-level stores on smaller land parcels closer to the inner-city, especially in Sydney and Melbourne.

The first multi-level Bunnings store to be built in Queensland was recently completed in Newstead, about 3kms north-east of the Brisbane's CBD. Touted as a "Bunnings of the future", the development includes a total floor area of more than 17,000m2 spread out over four levels (for comparisons sake, a typical Bunnings is usually around 8000m2).

While most big-box retailers opt for strictly functional lighting, the solution installed at Bunnings Newstead was a mix of functional and architectural fittings, including stylish luminaires that generate creative lighting effects. **END USER** 