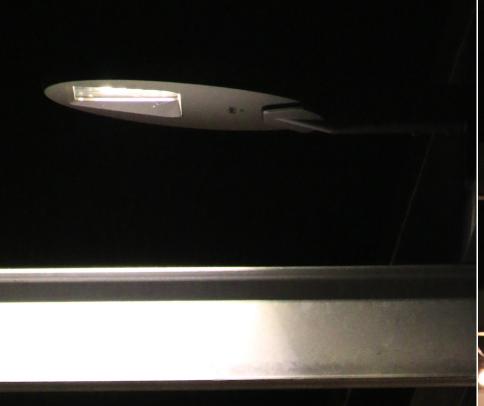

# **Lunio Street**

LED STREET & AREA

The Arcluce Lunio Street LED Street & Area Light features beautiful European styling and is the ideal choice for anyone wishing to effectively illuminate an urban space without sacrificing good looks in the process. Available in a range of colour temperatures and mounting options, the Lunio Street can be integrated seamlessly into urban environments.

## **FEATURES**

- · DIE-CAST ALUMINIUM BODY
- INGRESS PROTECTION RATING OF IP66
- AVAILABLE WITH SEVERAL POWER **RATINGS**
- AVAILABLE IN 3000K & 4000K CCT (2200K AVAILABLE UPON SPECIAL REQUEST)
- · HIGH COLOUR CONSISTENCY

#### **BENEFITS**

- · LOW-PROFILE DESIGN
- FULL CUT-OFF LUMINAIRE (NO UPWARDS LIGHT POLLUTION)
- BEAUTIFUL EUROPEAN STYLING

Contact us today for more information on how we can provide a lighting solution to fit your needs.