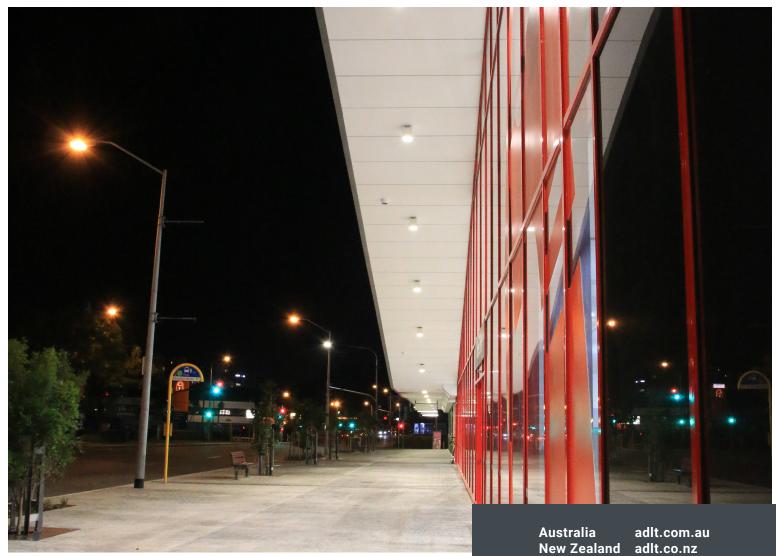

Advanced Lighting Technologies supplied a number of exterior fittings as part of this project, including:

- · Arcluce Moto3 LED Highbay Light
- · Cree Lighting CPY Series LED Canopy Light
- Arcluce Lunio Street LED Street & Area Light

While most big-box retailers opt for strictly functional lighting, the solution installed at Bunnings Newstead was a mix of functional and architectural fittings, including stylish luminaires that generate creative lighting effects. **END USER** 

## CHALLENGES

- ACHIEVE CLIENT'S REQUESTED LIGHT LEVELS
- · LIGHTING A VARIETY OF APPLICATIONS

#### SOLUTION

- ARCLUCE MOTO3 LED HIGHBAY LIGHT
- CREE LIGHTING CPY SERIES LED CANOPY LIGHT
- · ARCLUCE LUNIO STREET LED STREET & AREA LIGHT

## RESULTS

- ARCHITECTURAL LIGHTING EFFECTS
- OPTIMISED DESIGN TO MAXIMISE EFFICIENCY
- PRODUCT FLEXIBILITY

Australia New Zealand Singapore

adlt.com.au adlt.co.nz adlt.com.sg