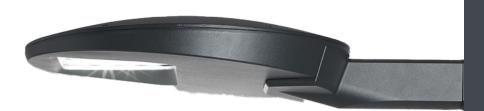

# **Lunio Street**

LED STREET & AREA

The Arcluce Lunio Street LED Street & Area Light features beautiful European styling and is the ideal choice for anyone wishing to effectively illuminate an urban space without sacrificing good looks in the process. Available in a range of colour temperatures and mounting options, the Lunio Street can be integrated seamlessly into urban environments.

## **FEATURES**

- · DIE-CAST ALUMINIUM BODY
- INGRESS PROTECTION RATING OF IP66
- AVAILABLE WITH SEVERAL POWER **RATINGS**
- AVAILABLE IN 3000K & 4000K CCT (2200K AVAILABLE UPON SPECIAL REQUEST)
- · HIGH COLOUR CONSISTENCY

#### **BENEFITS**

- · LOW-PROFILE DESIGN
- FULL CUT-OFF LUMINAIRE (NO UPWARDS LIGHT POLLUTION)
- BEAUTIFUL EUROPEAN STYLING

Contact us today for more information on how we can provide a lighting solution to fit your needs.