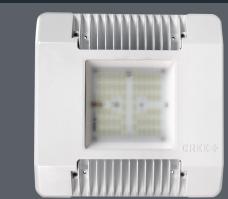

# **CPY Series**

LED CANOPY

The new and improved **Cree Lighting CPY Series LED Canopy Light** delivers over 19,000 lumens with improved efficacy — resulting in better value than ever before.

Perfect for canopy / soffit ceilings like petrol stations, the CPY can help to increase visibility around vehicles and pedestrians, resulting in a safer environment for all. Other possible applications include fast food restaurant drive-throughs, undercover car parks and more.

## **FEATURES**

- 10-YEAR WARRANTY
- SLIM, LOW PROFILE DESIGN
- INTEGRAL DRIVER
- SURFACE, RECESSED OR PENDANT MOUNT
- CREE DELTAGUARD® PAINT FINISH
- 1-10V, DALI DIMMING, SENSOR OPTIONS

## **BENEFITS**

- SUPERIOR ILLUMINATION PERFORMANCE
- QUICK AND EASY INSTALLATION
- LOW PROFILE DESIGN

## **APPLICATIONS**

- PETROL STATIONS
- UNDERCOVER CAR PARKS
- RESTAURANT & BOTTLE SHOP DRIVE THROUGHS & MORE

Australia New Zealand Singapore

adlt.com.au adlt.co.nz adlt.com.sg