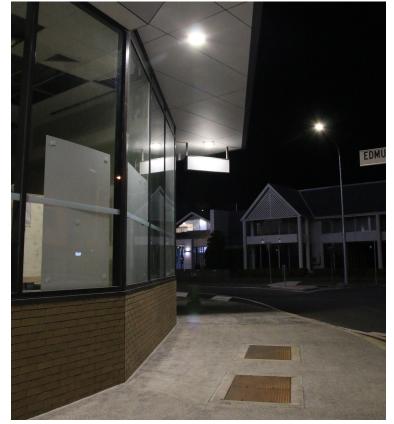

While most big-box retailers opt for strictly functional lighting, the solution installed at Bunnings Newstead was a mix of functional and architectural fittings, including stylish luminaires that generate creative lighting effects. **END USER** 

## RESULTS

- ARCHITECTURAL LIGHTING EFFECTS
- OPTIMISED DESIGN TO MAXIMISE EFFICIENCY
- PRODUCT FLEXIBILITY

Australia New Zealand Singapore

adlt.com.au adlt.co.nz adlt.com.sg