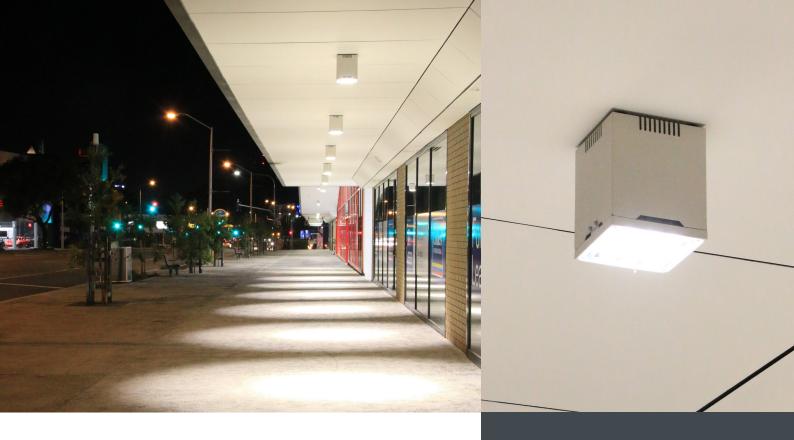

Advanced Lighting Technologies supplied a number of exterior fittings as part of this project, including:

- · Arcluce Moto3 LED Highbay Light
- · Cree Lighting CPY Series LED Canopy Light
- Arcluce Lunio Street LED Street & Area Light

While most big-box retailers opt for strictly functional lighting, the solution installed at Bunnings Newstead was a mix of functional and architectural fittings, including stylish luminaires that generate creative lighting effects. **END USER** 

# Moto3

LED CEILING & HIGHBAY

Arcluce's Moto3 LED Ceiling & Highbay Light is versatile and can blend seamlessly into the urban environment. A wide choice of optics means the Moto3 can help to create the perfect lighting effect, no matter the application. Suitable for both internal and external installation, it is the ideal lighting solution for shopping centres and commercial areas, lobbies, architectural elements and more.