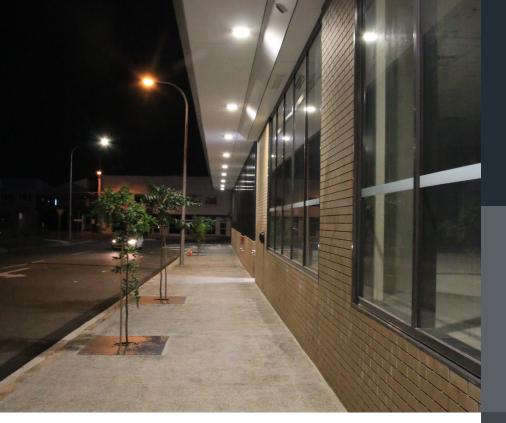

Advanced Lighting Technologies supplied a number of exterior fittings as part of this project, including:

- · Arcluce Moto3 LED Highbay Light
- · Cree Lighting CPY Series LED Canopy Light
- Arcluce Lunio Street LED Street & Area Light

While most big-box retailers opt for strictly functional lighting, the solution installed at Bunnings Newstead was a mix of functional and architectural fittings, including stylish luminaires that generate creative lighting effects. **END USER** 

# **Lunio Street**

LED STREET & AREA

The Arcluce Lunio Street LED Street & Area Light features beautiful European styling and is the ideal choice for anyone wishing to effectively illuminate an urban space without sacrificing good looks in the process. Available in a range of colour temperatures and mounting options, the Lunio Street can be integrated seamlessly into urban environments.