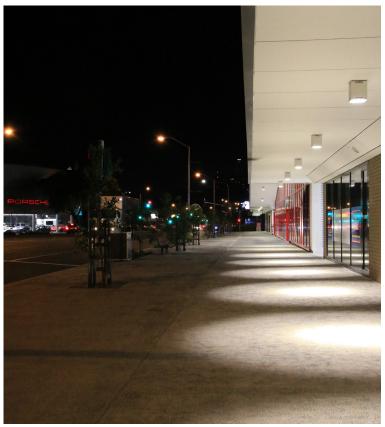

While most big-box retailers opt for strictly functional lighting, the solution installed at Bunnings Newstead was a mix of functional and architectural fittings, including stylish luminaires that generate creative lighting effects. **END USER** 

## RESULTS

- ARCHITECTURAL LIGHTING EFFECTS
- OPTIMISED DESIGN TO MAXIMISE EFFICIENCY
- PRODUCT FLEXIBILITY

Australia New Zealand Singapore

adlt.com.au adlt.co.nz adlt.com.sg