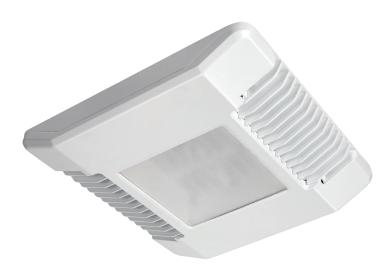

# **CPY Series**

LED CANOPY

The new and improved **Cree Lighting CPY Series LED Canopy Light** delivers over 19,000 lumens with improved efficacy — resulting in better value than ever before.

Perfect for canopy / soffit ceilings like petrol stations, the CPY can help to increase visibility around vehicles and pedestrians, resulting in a safer environment for all. Other possible applications include fast food restaurant drive-throughs, undercover car parks and more.

## **FEATURES**

- 10-YEAR WARRANTY
- SLIM, LOW PROFILE DESIGN
- INTEGRAL DRIVER
- SURFACE, RECESSED OR PENDANT MOUNT
- CREE DELTAGUARD® PAINT FINISH
- 1-10V, DALI DIMMING, SENSOR OPTIONS

## **BENEFITS**

- SUPERIOR ILLUMINATION PERFORMANCE
- QUICK AND EASY INSTALLATION
- LOW PROFILE DESIGN

## **APPLICATIONS**

- PETROL STATIONS
- UNDERCOVER CAR PARKS
- RESTAURANT & BOTTLE SHOP DRIVE THROUGHS & MORE

Australia New Zealand Singapore

adlt.com.au adlt.co.nz adlt.com.sg