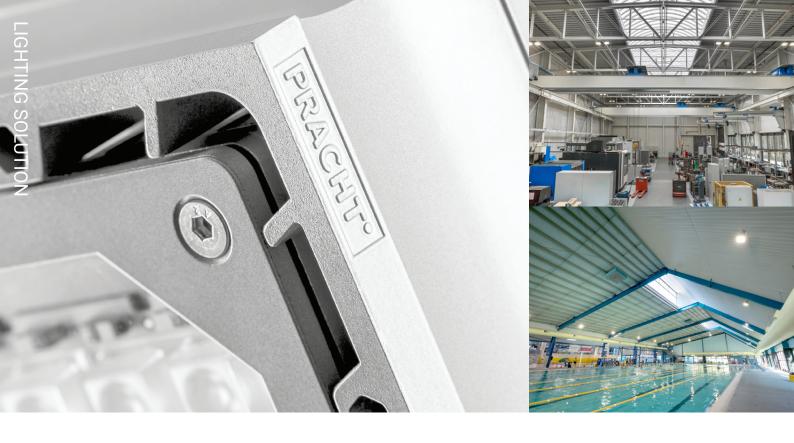

# **PRACHT Quadronius Series**

**VERSATILE & INNOVATIVE LED HIGH-BAY** 

The PRACHT Quadronius LED High-Bay luminaire is extremely versatile, perfect for lighting industrial applications and large spaces such as warehouses, cold storage facilities, logistic centres, stadiums, swimming pools and more.

An innovative future-oriented luminaire, the Quadronius is available in variations specifically designed for certain applications, including sport, indoor swimming pools, food, wet areas and more. It is also available in a 'High Temperature' version designed to operate in extreme conditions up to 75°C.

#### **PRACHT QUADRONIUS POOL**

SPECIAL LACQUERED COATING PROTECTS INTERNAL COMPONENTS FROM HUMIDITY AND AGGRESSIVE **CHLORINE VAPOURS** 