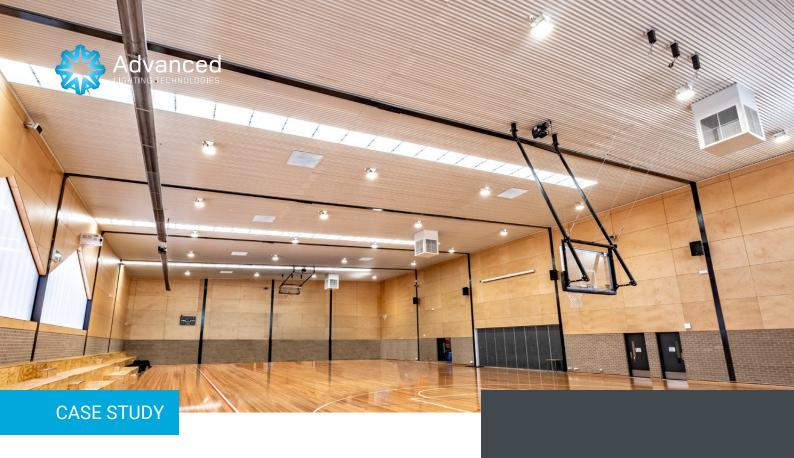

# CARNEGIE PRIMARY SCHOOL GYMNASIUM

Built as part of the Victorian Government's recent \$2.5 billion 'Education State' investment, Carnegie Primary School's new gymnasium has quickly become the school's hub for sports, music, drama and art.

The new gym was constructed as part of a \$5.5 million redevelopment at the school, and features a competition-sized stadium, spectator seating, retractable basketball rings and sound-proofing. The building also features LED lighting above the multi-purpose sports court.

Multi-use facilities that host sports like badminton, basketball and netball are covered by Australian Standard 2560.2.2-1986. Carnegie's gym was designed to comply with the Standard's recommendations for training & recreational play (an average of 300 lux).