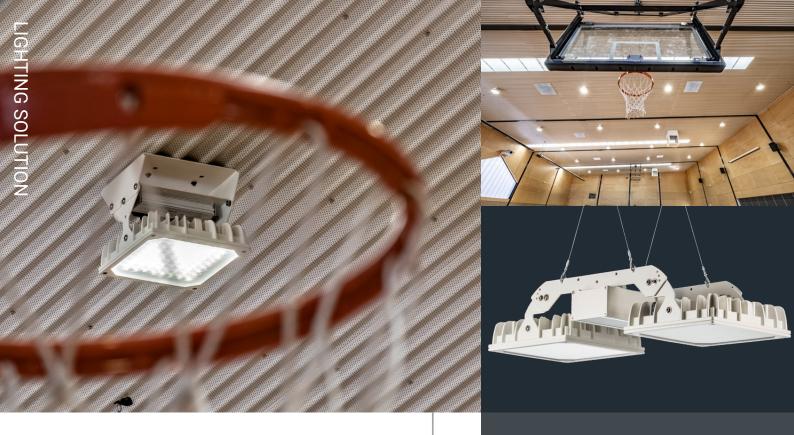

While achieving the levels recommended in the standard allows sports to be played and viewed effectively, the correct luminaire choice is also important to provide a safe and comfortable viewing experience for participants and spectators alike. A luminaire that can withstand the impact of a ball strike without shattering will reduce the risk of injury to those below (and the need for costly maintenance or replacements). Sports that involve participants and spectators looking upwards a lot (such as volleyball or basketball) should also be played under lights that generate minimal glare.

To achieve both, **Advanced Lighting Technologies** supplied the innovative **PRACHT Quadronius** for the project. Featuring precision German engineering, this futuristic LED highbay is specifically designed for sports lighting, and combines powerful illumination with a shatter-proof polycarbonate lens and robust mounting bracket.

# **PRACHT QUADRONIUS SPORT**

PERFECT FOR USE IN GYMNASIUMS & BASKETBALL STADIUMS THANKS TO A SHATTER-PROOF PC PANE AND BALL-PROOF MOUNTING BRACKET