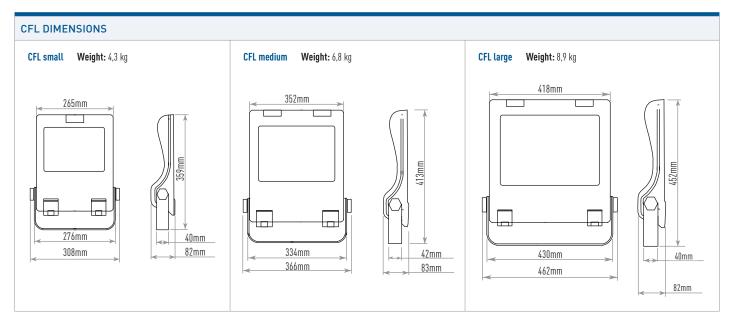

system designed specifically for Cree® LEDs.



### Industry

Industrial facility lighting requires an especially «intelligent» distribution of light. The warehouse, the loading and unloading area, the car park and the transit areas: all microcosmos within a single production reality, each with its own problems and thus specific lighting needs.



#### Parking / Area

Installing Cree® LED lighting in your car park enhances your brand and reduces total cost of ownership and the carbon footprint, while providing a more inviting shopping experience for customers.



### Sport facilities

In sports venues, Cree LED lighting gives players, spectators and camera operators a clearer vista, offers excellent control of light spill and glare, and eliminates the need to constantly service fixtures.



© 2018 Cree, Inc. All rights reserved. For informational purposes only. Not a warranty or specification. See lighting.cree.com/warranty for warranty and specifications. The Cree logo is trademark of Cree, Inc. Rev. Date: 31/10/18