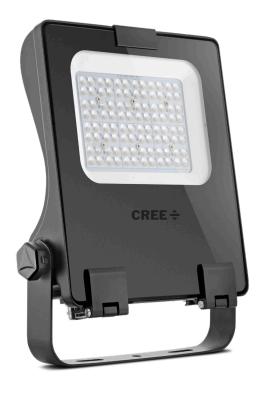

# Cree® CFL Series

High performing outdoor projectors

### **Cree CFL - Compact Floodlight Series**

The CFL Series Floodlight improve the overall look of facades and signage. The slim, low profile design adds architectural appeal to any general flood lighting application with crisp uniform white light that offer exacting illumination performance maximizing energy savings. With remarkable light quality and smooth white light, buildings and signage will stand out in the crowd.