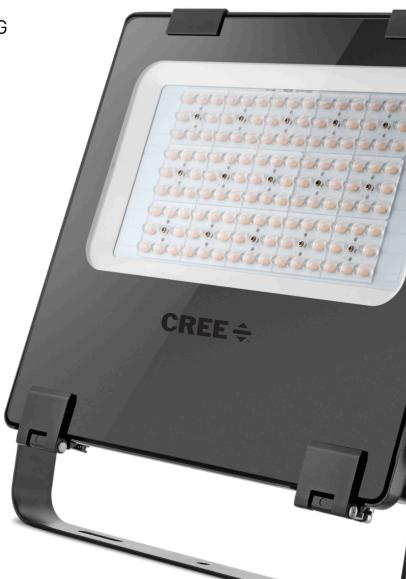

### Easy Maintenance

Access to the driver compartment is easy and safe through external buckles integrated.

The fixture features an extra clear 4mm silk printed tempered glass flip design reaching IK08 protection without any screws in the surface. Furthermore an integrated valve on the fixture's body avoids internal fogging and frosting.

## Slim, low profile design

An essential, lightweight design has been developed for the housing in order to minimize the visual impact once installed, maximizing at the same time the heat management and performances.