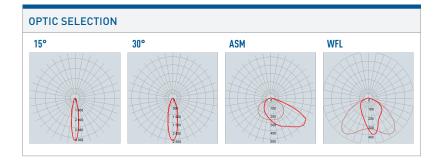

# Input Power: 40 - 250W Lumen output: 5400 - 32000 Lumen System efficacy: Up to >140lm/W CCT: 4000K Initial Colour Consistency: 5 steps MacAdam Input Voltage: 220-240V Mounting: Universal Bracket Warranty: 5 years (Extended warranty may be available for certain products. Contact ADLT)