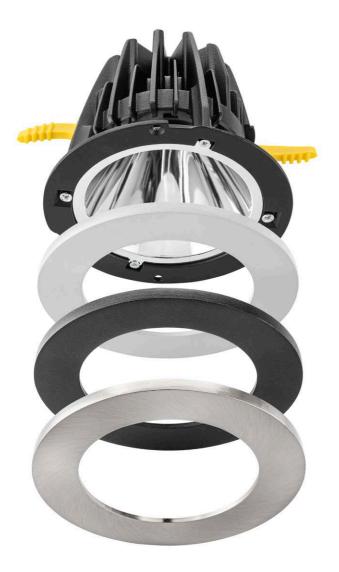

## **MULTIPLE FINISHES**

IDL downlight bezels are designed for easy snap-in attachment and are available in a variety of colours to enhance the aesthetics without compromising the light output of the fixture.

## **COMPLETE RANGE**

The Series is available in two sizes optimizing lumen outputs according to the effective project needs. IDL downlights guarantee a unique aesthetic approach with an absolute care of details; reduced flat trim edge, wide specular reflector and best in class LED Technology.

### **CONSTRUCTION AND MATERIALS**

- Durable aluminum housing protects the light source
- · Reflective aluminium optics
- Easy to install Bezel