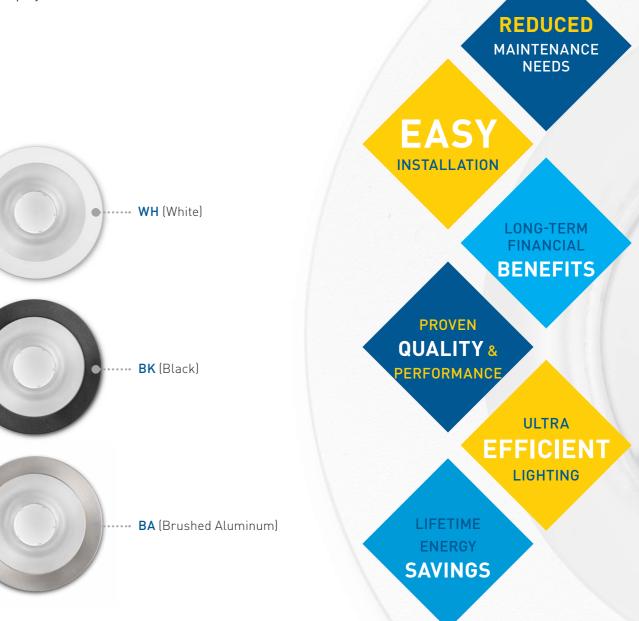

## **MULTIPLE FINISHES**

IDL downlight bezels are designed for easy snap-in attachment and are available in a variety of colours to enhance the aesthetics without compromising the light output of the fixture.