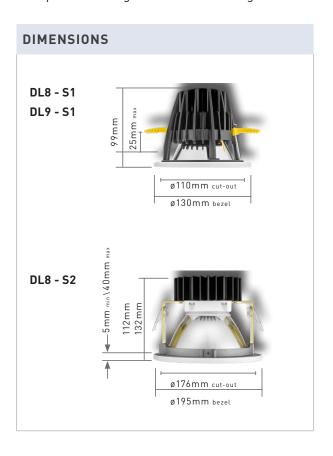

## **COMPLETE RANGE**

The Series is available in two sizes optimizing lumen outputs according to the effective project needs. IDL downlights guarantee a unique aesthetic approach with an absolute care of details; reduced flat trim edge, wide specular reflector and best in class LED Technology.