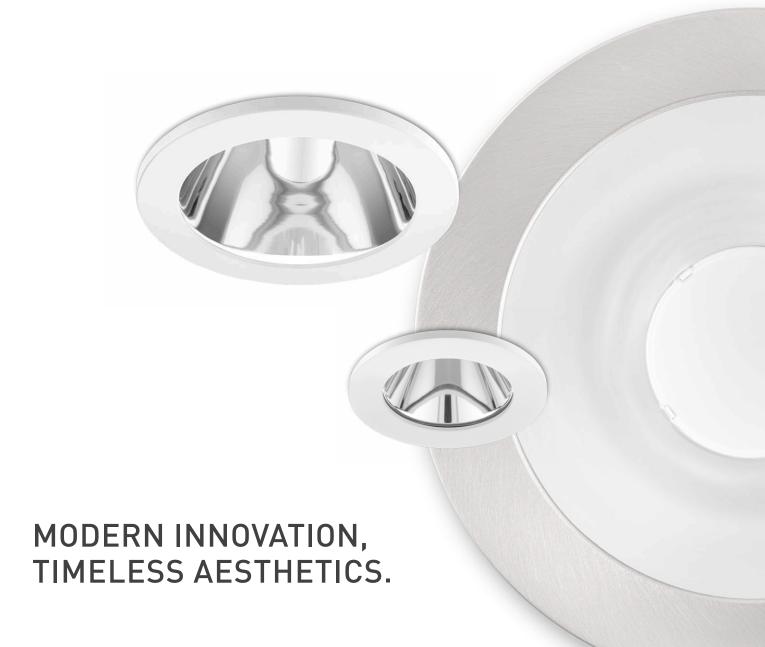

## **MULTIPLE FINISHES**

IDL downlight bezels are designed for easy snap-in attachment and are available in a variety of colours to enhance the aesthetics without compromising the light output of the fixture.

## **COMPLETE RANGE**

The Series is available in two sizes optimizing lumen outputs according to the effective project needs. IDL downlights guarantee a unique aesthetic approach with an absolute care of details; reduced flat trim edge, wide specular reflector and best in class LED Technology.

### **CONSTRUCTION AND MATERIALS**

- Durable aluminum housing protects the light source
- · Reflective aluminium optics
- Easy to install Bezel