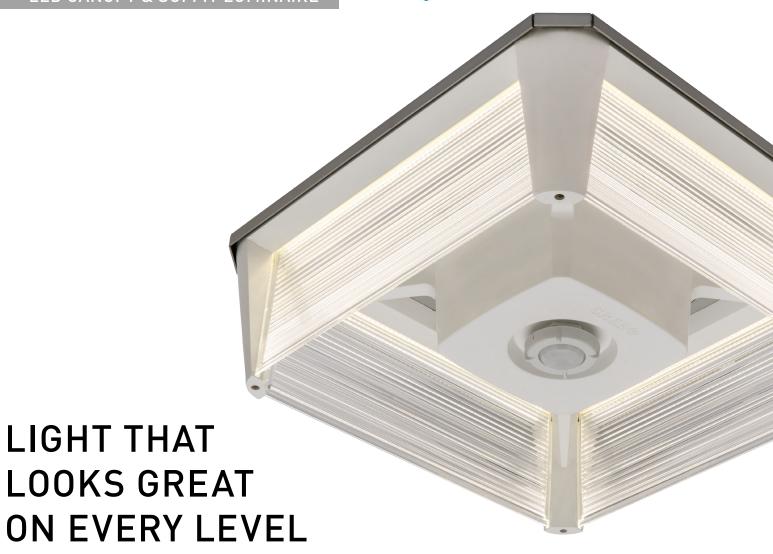

# **Unprecedented Illumination Quality**

Cree WaveMax® Technology provides unmatched low-glare comfort and decreased LED source luminance by smoothly spreading brightness over the optical lenses to deliver precise illumination where it's needed.

# Modern, Sleek Design

The streamlined design of the Cree® IG Series breaks away from dated traditional industry designs to blend form with function by delivering superior low-glare illumination via a sleek, lightweight modern fixture—forever changing the way you'll see parking garage lighting.

## **OUTSTANDING INNOVATION. SUPERIOR PERFORMANCE.**

Cree resets the performance benchmark in parking garage applications with the IG Series featuring WaveMax® Technology, our innovative optical waveguide platform. Available in 33 watt and 66 watt, two lumen packages are offered to satisfy IESNA RP20-14 basic and IESNA Security Zone G-1-03 requirements for environments seeking higher light levels for improved safety and security. The IG Series luminaire provides enhanced low-glare illumination with 6% uplight and high efficacy in a modern, streamlined design.

## **CREE® WAVEMAX® TECHNOLOGY**

Featuring up to 90% optical efficiency and precise control, Cree WaveMax® Technology provides unmatched comfort and decreased LED source luminance by smoothly spreading brightness over a broader area. When integrated with luminous surfaces made of a polymer medium engineered with DiamondFacet™ optical elements extremely high efficacy luminaires are the result-ultimately creating more visually comfortable and appealing environments while exceeding illumination performance.