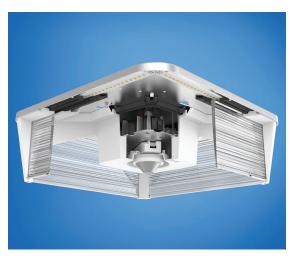

# Performance that Powers Past Any Rival

With the IG Series, operating at just 33 watts or 66 watts, you can expect lower operating costs throughout the life of the luminaire. And, a programmable multi-level occupancy sensor with ambient light sensor option allows for simple selection of input power for high and low occupancy modes to further increase energy savings and achieve even faster payback.

## **CONTROL OPTIONS**

Reducing light levels in unoccupied areas can significantly increase energy savings and achieve a faster return on investment. The IG Series offers two automation options to achieve this goal. To simply select input power for high and low occupancy modes, choose the programmable multi-level occupancy sensor with ambient light sensor (XA-SENSREM hand-held remote required).