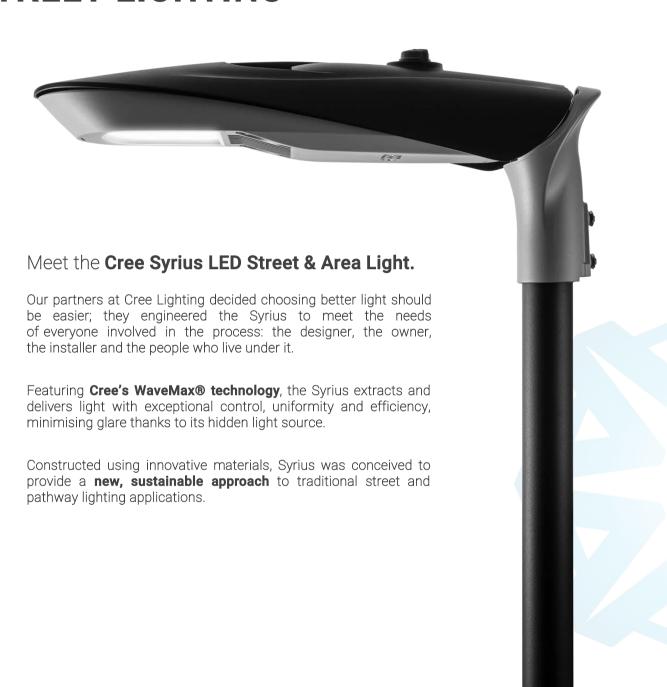

#### REDEFINING THE EXPECTATIONS OF STREET LIGHTING

Syrius is part of a family of street lights that directly address brightness and glare concerns for street and roadway lighting. The Syrius street light featuring WaveMax® Technology provides decreased LED source luminance by smoothly spreading brightness over a broader area - creating more visually comfortable and appealing environments while exceeding illumination performance, reducing glare and improving visibility.

#### **OPTICAL SYSTEM**

Cree WaveMax® Technology is a breakthrough in the execution of waveguide technology that challenges industry-standard assumptions of how light is delivered. Quite simply, Cree WaveMax® Technology redefines the limits of luminaire design to deliver optimised performance and offer broader aesthetic options - all at an unmatched customer value. Unique microscopic features located within the optical waveguide platform extract and deliver light with exceptional control, uniformity and efficiency, mitigating the glare thanks to the source of the LEDs hidden from the human eve.