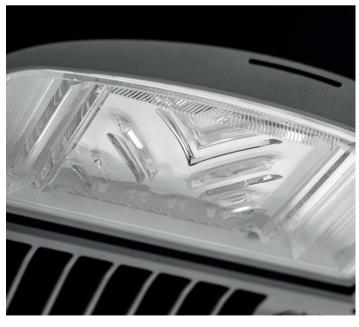

#### **OPTICAL SYSTEM**

Cree WaveMax® Technology is a breakthrough in the execution of waveguide technology that challenges industry-standard assumptions of how light is delivered. Quite simply, Cree WaveMax® Technology redefines the limits of luminaire design to deliver optimised performance and offer broader aesthetic options - all at an unmatched customer value. Unique microscopic features located within the optical waveguide platform extract and deliver light with exceptional control, uniformity and efficiency, mitigating the glare thanks to the source of the LEDs hidden from the human eve.