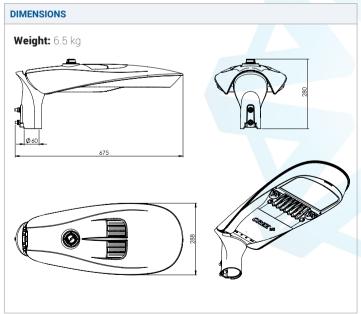

#### PERFORMANCE SUMMARY

Itilizes Cree WaveMax® Technology

Efficacy: Up to 130 lm/W
Input Power: 40W

Certifications: CE, CB, ENEC, RoHS, RCM (Pending)

Limited Warranty: 10 years

IP Rating: IP66 IK Raiting: IK10

• Optics: 210 - 2SH

CRI: CRI80 (2700K, 3000K, 4000K) CRI70 (3000K, 4000K)