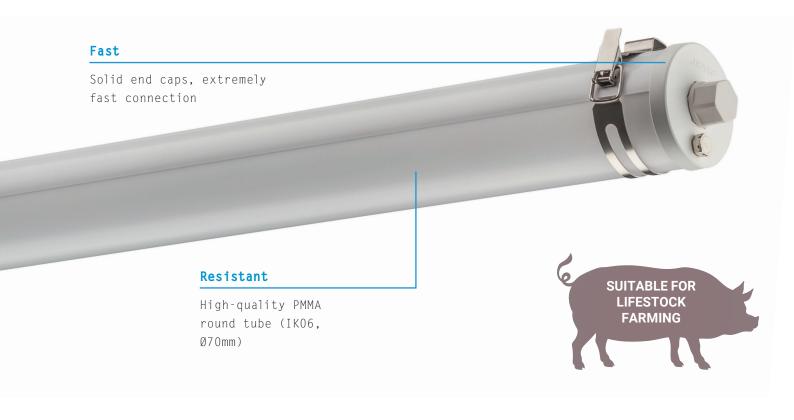

## **TUBIS BL**

3x1,5mm<sup>2</sup> through-wiring ex factory

Aluminium

Aluminium carrier for optimal thermal management

Stainless steel clamps

HOUSING Tube and end caps made of PMMA.

ELECTRICAL COMPONENTS High power LED, LED converter.

**ASSEMBLY** Variable mounting distances by PRACHT-CLAMP-SYSTEM. Suitable for ceiling, wall, pendant and rail mounting.

**FIELDS OF APPLICATION** Washing plants, wet rooms, workshops, unprotected outdoor areas, agriculture (unlimited), acid and alkaline cleaning, plants and oily environments.