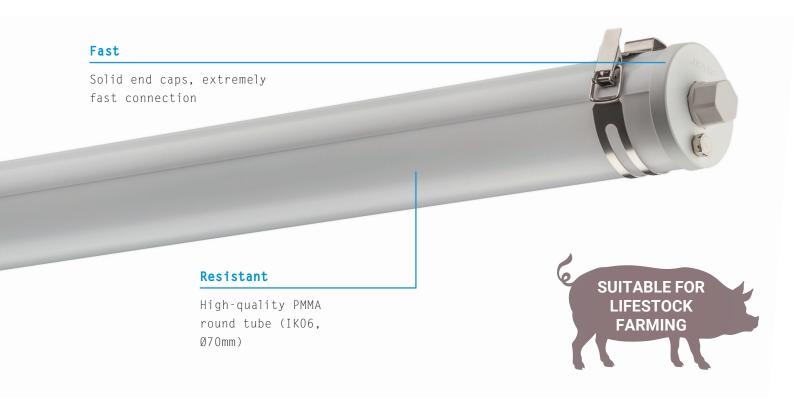

## **TUBIS BL**

3x1,5mm<sup>2</sup> through-wiring ex factory

Aluminium

Aluminium carrier for optimal thermal management

Stainless steel clamps

HOUSING Tube and end caps made of PMMA.

ELECTRICAL COMPONENTS High power LED, LED converter.

**ASSEMBLY** Variable mounting distances by PRACHT-CLAMP-SYSTEM. Suitable for ceiling, wall, pendant and rail mounting.

FIELDS OF APPLICATION Washing plants, wet rooms, workshops, unprotected outdoor areas, agriculture (unlimited), acid and alkaline cleaning, plants and oily environments.