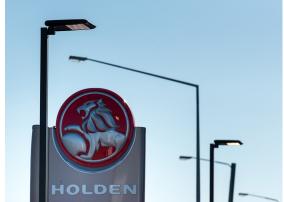

## Challenges

High illuminance levels of 50 lux was required to effectively showcase the display vehicles, ensuring Blackwells Holden  $\up36$  Mazda stand out from the crowd.

Typical of car yard applications, Blackwells is situated adjacent to a major thoroughfare. In contrast to the merchandising light levels on the cars it was critical to minimise spill light over the boundaries, both onto the road and into neighbouring properties.

Display vehicles stand out with clean bright light provided by 4000K illumination. The high levels of 50 lux maintained, ensured the vibrant colours of the vehicles 'pop' and created a bright and welcoming feel to the car yard.

Backlight shields provide precise cut-off behind each luminaire to minimise spill light over critical boundaries and the chosen optic shaped the light pattern to fall within the display target area. The result sees controlled, high levels of merchandising light within a very confined outdoor space.