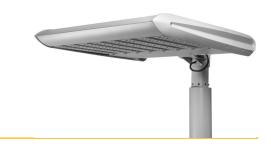

### **Solutions**

Designed especially for automotive dealership front lines, exterior retail applications and other high-lumen applications, the Cree Edge High Output showcases inventory in vivid white light. Re-defining what high output illumination performance can be and providing a lighting solution that is just as beautiful as it is practical.

Display vehicles stand out with clean bright light provided by 4000K illumination. The high levels of 50 lux maintained, ensured the vibrant colours of the vehicles 'pop' and created a bright and welcoming feel to the car yard.

Backlight shields provide precise cut-off behind each luminaire to minimise spill light over critical boundaries and the chosen optic shaped the light pattern to fall within the display target area. The result sees controlled, high levels of merchandising light within a very confined outdoor space.

Dimmable drivers were also used so that the fittings could be turned down during certain hours to avoid reflections on the showroom windows.