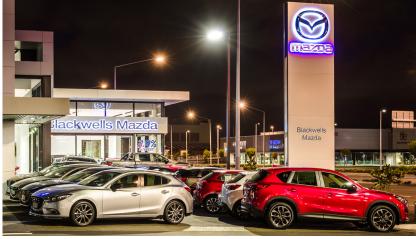

Display vehicles stand out with clean bright light provided by 4000K illumination. The high levels of 50 lux maintained, ensured the vibrant colours of the vehicles 'pop' and created a bright and welcoming feel to the car yard.

Backlight shields provide precise cut-off behind each luminaire to minimise spill light over critical boundaries and the chosen optic shaped the light pattern to fall within the display target area. The result sees controlled, high levels of merchandising light within a very confined outdoor space.

# Blackwells Mazda