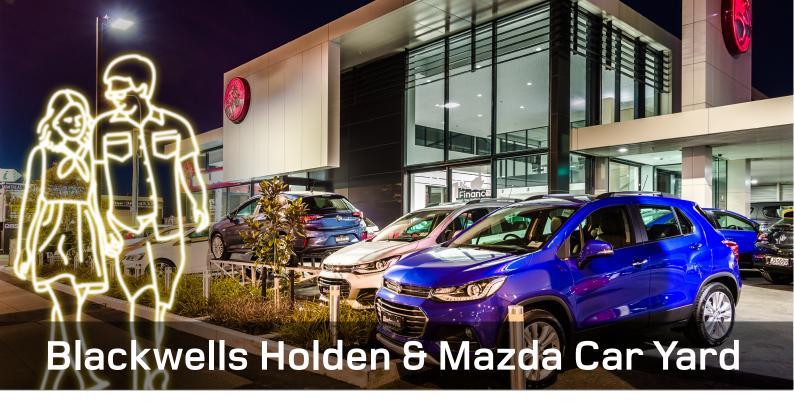

# Outshining the competition with the Edge HO

When Blackwells Holden & Mazda required an outdoor LED lighting solution for their display vehicle area, ADLT supplied them with industry leading Cree luminaires to help them outshine the competition, day & night.

Display vehicles stand out with clean bright light provided by 4000K illumination. The high levels of 50 lux maintained, ensured the vibrant colours of the vehicles 'pop' and created a bright and welcoming feel to the car yard.

### Project Title

- Blackwells Holden & Mazda Car Yard