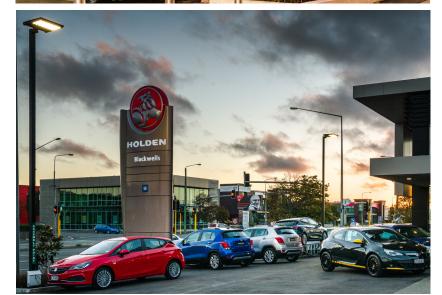

## Challenges

High illuminance levels of 50 lux was required to effectively showcase the display vehicles, ensuring Blackwells Holden  $\up36$  Mazda stand out from the crowd.

Typical of car yard applications, Blackwells is situated adjacent to a major thoroughfare. In contrast to the merchandising light levels on the cars it was critical to minimise spill light over the boundaries, both onto the road and into neighbouring properties.

Backlight shields provide precise cut-off behind each luminaire to minimise spill light over critical boundaries and the chosen optic shaped the light pattern to fall within the display target area. The result sees controlled, high levels of merchandising light within a very confined outdoor space.